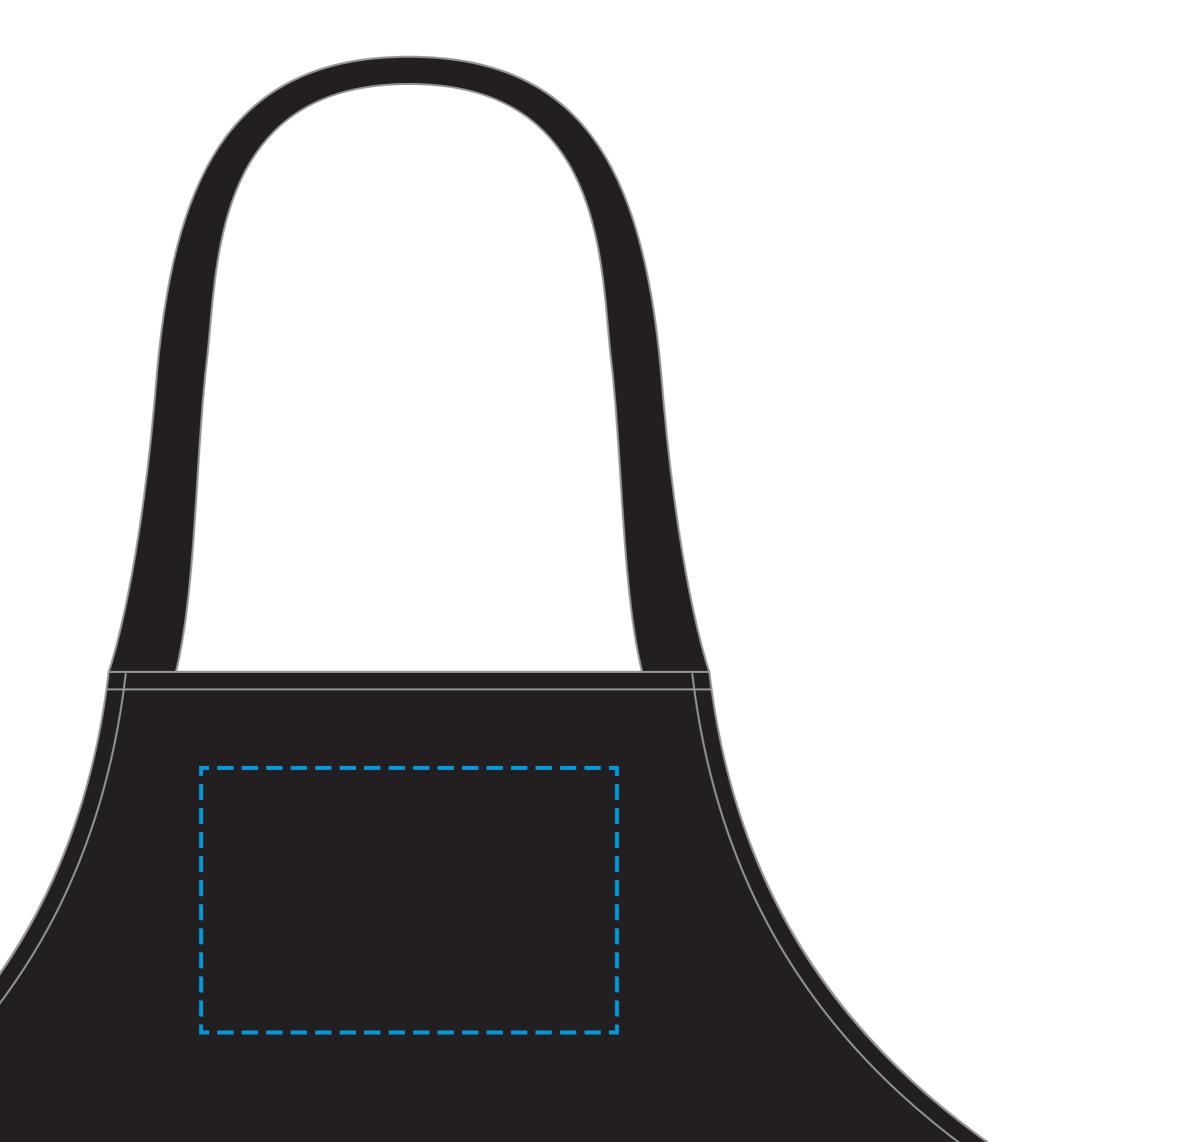

> Must have all strokes outlined and then merged using the Pathfinder>Merge action.

Then make sure the artwork is grouped.

Print area

110 x 70 mm Logo size xx x xx mm

Order Ref Date creat Created b

Product Colour Branding