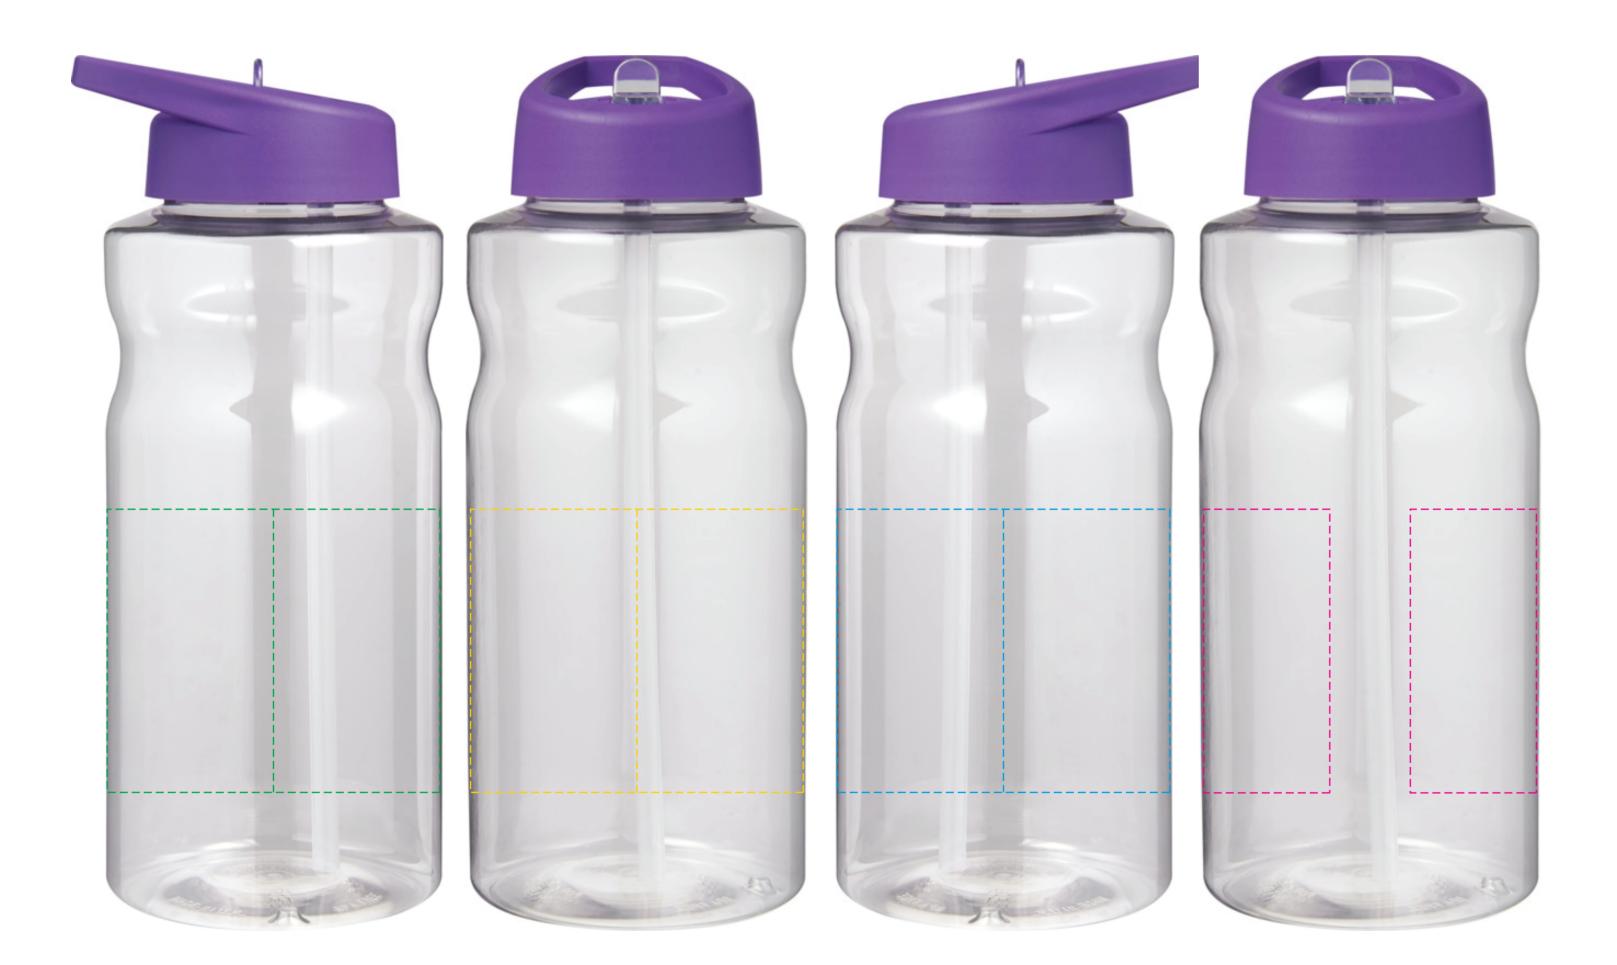

## YOUR VISUAL PROOF (1 of 2)

Order Reference xxxxxx

Date created xx/xx/xx

Created by xx

**Product** 245931

**Colour** Clear / Purple

**Branding** Spot Colour

## **PANTONE® Colours**

## **Artwork Advisories**

It is the customer's responsibility to ensure that the proof is correct in all areas. Please be sure to double-check spelling, grammar, layout and design before approving artwork.

Due to the variation in monitor colours and adjustments, PDF proofs may not provide an accurate colour representation of the final product & printed work. Once artwork is approved, your order will be processed based on the above unless any amendments are made. All orders are subject to our terms and conditions.

Please email all approvals/amends to your order processor.