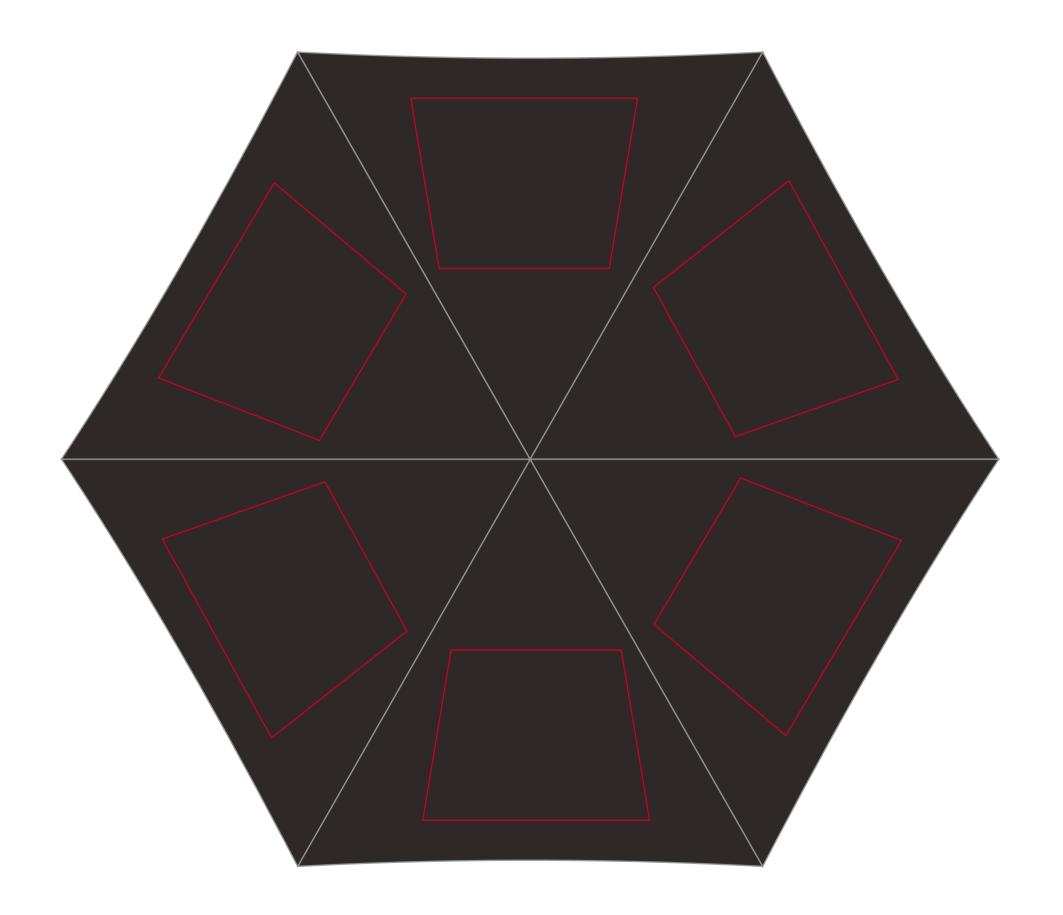

## YOUR VISUAL PROOF (1 of 2)

Order Reference xxxxxx

Date created xx/xx/xx

Created by xx

Product 216166 Colour Black

Branding Spot colour/Full colour

600 x 450 mm (into 450 mm)

Logo size

xx x xx mm

Branding

Spot colour/Full colour