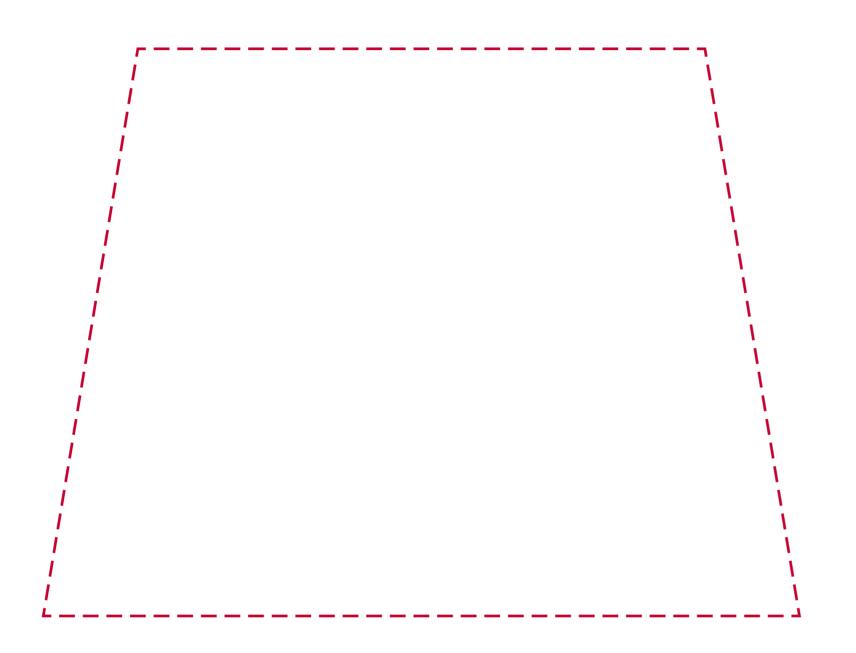

## YOUR VISUAL PROOF (2 of 2)

Visual scale 100%.

Order Reference

Date created

Created by

xxxxxx xx/xx/xx

XX

Print area

200 x 150 mm (into 150 mm)

Logo size

xx x xxmm

Branding

Spot colour / Full Colour