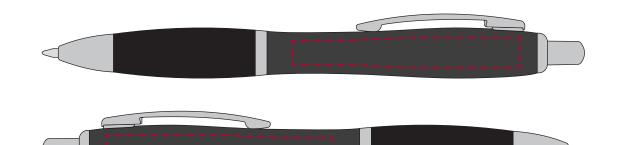

## YOUR VISUAL PROOF

Order ReferencexxxxxxDate createdxx/xx/xxCreated byxx

| Product  | 216193                    |
|----------|---------------------------|
| Colour   | Black / Chrome            |
| Branding | Spot Colour / Full Colour |