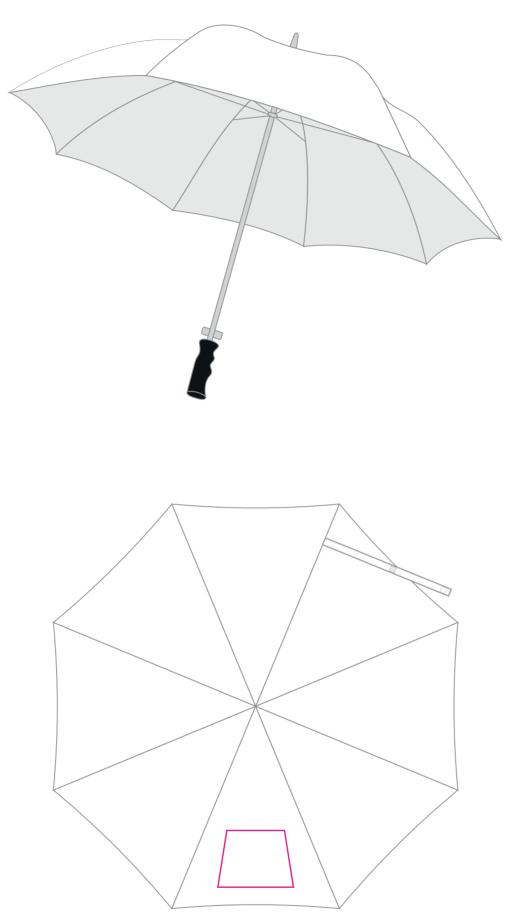

## YOUR VISUAL PROOF (1 of 2)

Visual Scale 10% Please see page 2 for artwork alone.

| Order Reference | xxxxx    |
|-----------------|----------|
| Date created    | xx/xx/xx |
| Created by      | xx       |

| Product  |
|----------|
| Colour   |
| Branding |

216229 Pantone: XXXc Spot colour / Full Colour