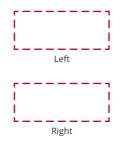

## YOUR VISUAL PROOF (2 of 2)

Order Reference xxxxxx Date created xx/xx/xx Created by xx

| Print area | 25 x 10 mm (both Sides) |
|------------|-------------------------|
| Logo size  | xx x xxmm               |
| Branding   | Spot colour             |

Visual scale 100%.