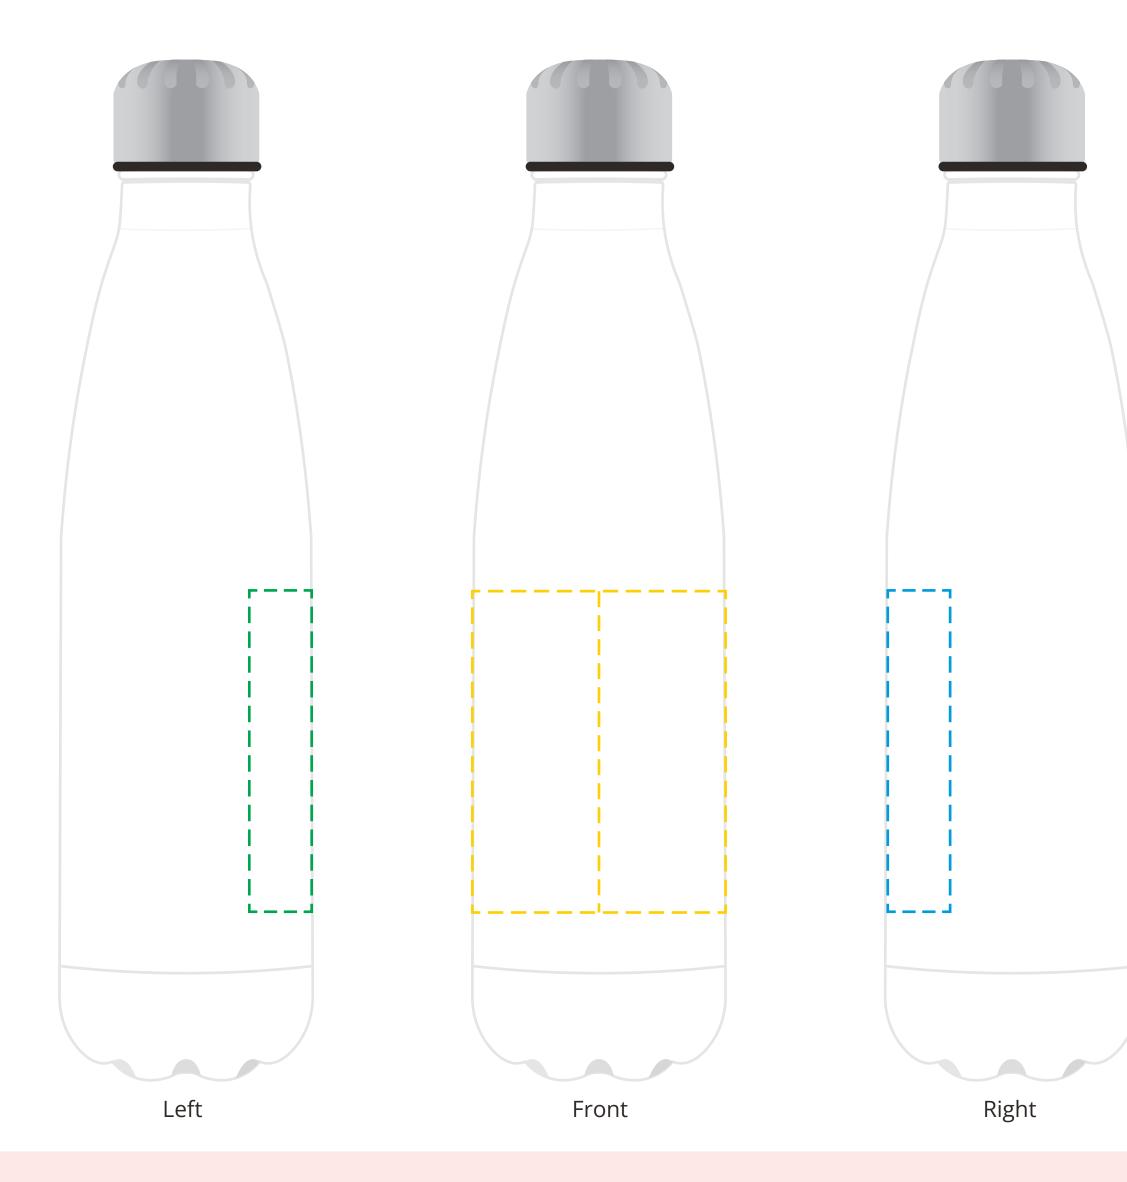

Product Colour Branding 216247 Matt White Full Colour

## YOUR VISUAL PROOF (2 of 2)

Order ReferencexxxxxDate createdxx/xx/xxCreated byxx

| Print area | 100 x 85mm  |
|------------|-------------|
| Logo size  | xx x xx mm  |
| Branding   | Full Colour |

Left faceFront faceRight face