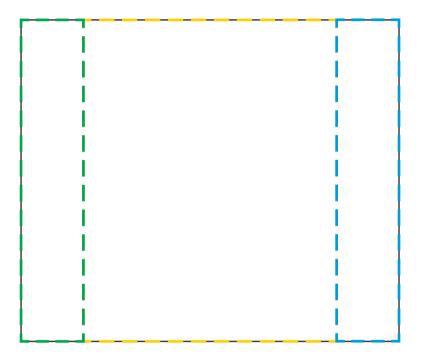

## YOUR VISUAL PROOF (2 of 2)

Order ReferencexxxxxDate createdxx/xx/xxCreated byxx

| Print area | 100 x 85mm  |
|------------|-------------|
| Logo size  | xx x xx mm  |
| Branding   | Full Colour |

Left faceFront faceRight face