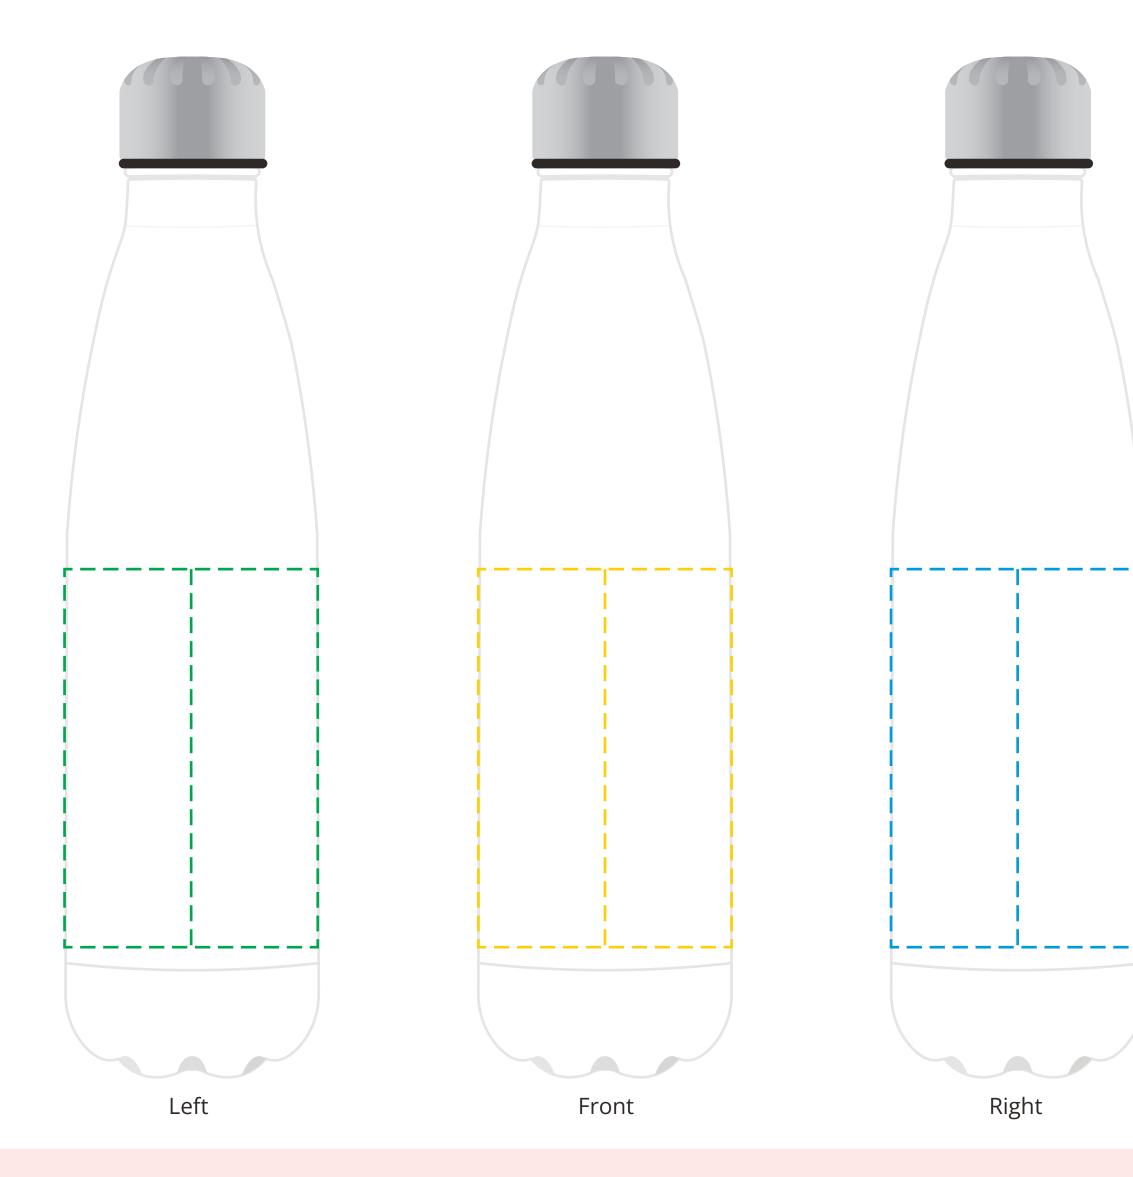

## YOUR VISUAL PROOF (1 of 2)

For Visual Purposes Only. Please see page 2 for actual artwork size.

| Order Reference | xxxxxx   |
|-----------------|----------|
| Date created    | xx/xx/xx |
| Created by      | xx       |

Product Colour Branding 216247 Matt White Full Colour

## Artwork Advisories

This template is not to scale and is to be used as a guide for print size & positioning only.

Full colour printed colours may differ when printed to the final product.

It is the customer's responsibility to ensure that the proof is correct in all areas. Please be sure to double-check spelling, grammar, layout and design before approving artwork. Due to the variation in monitor colours and adjustments, PDF proofs may not provide an accurate colour representation **of the final product & printed work.** Once artwork is approved, your order will be processed based on the above unless any amendments are made. All orders are subject to our terms and conditions.

Back
Left face
Front face
Right face

Visual scale 100%.