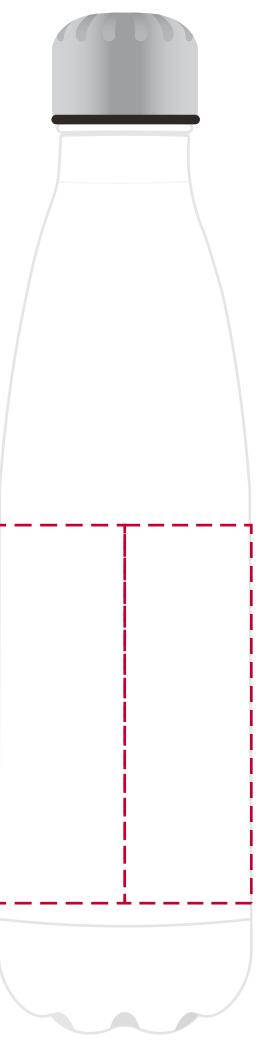

## YOUR VISUAL PROOF (2 of 2)

Order ReferencexxxxxDate createdxx/xx/xxCreated byxx

| Print area | 222 x 100 mm |
|------------|--------------|
| Logo size  | xx x xx mm   |
| Branding   | Full Colour  |

Back
Left face
Front face
Right face

Visual scale 100%.