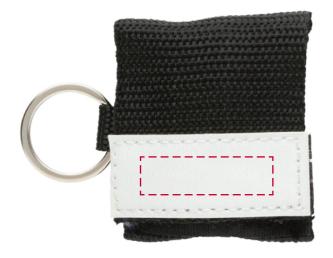

## YOUR VISUAL PROOF

Order Reference xxxxxx

Date created xx/xx/xx

Created by xx

Product **216282** 

Colour Black

Branding Spot Colour (1 col. max)

PANTONE® Colour