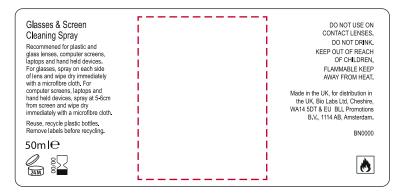

## YOUR VISUAL PROOF (2 of 2)

Visual scale 100%.

Order Reference Date created

xxxxxxxx xx/xx/xx

Created by

Print area 43 x 34 mm

Logo size xx x xx mm

Branding Full Colour (label)