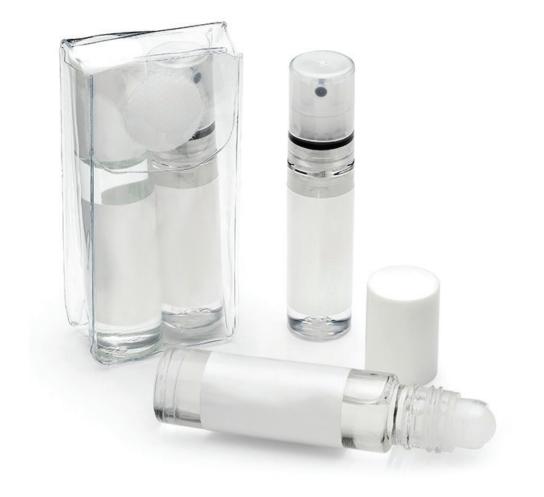

## YOUR VISUAL PROOF (1 of 2)

For Visual Purposes Only. Please see page 2 for actual artwork size.

Order ReferencexxxxxxDate createdxx/xx/xxCreated byxx

| Product  | 216284      |
|----------|-------------|
| Colour   | Clear       |
| Branding | Full colour |