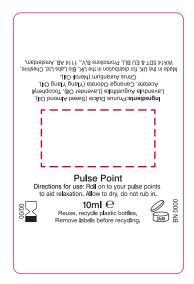

## YOUR VISUAL PROOF (2 of 2)

Order ReferencexxxxxxDate createdxx/xx/xxCreated byxx

Pulse Point label Print area30 x 15mmPillow Spray label Print Area30 x 25mmPulse Point label Logo sizexx x xxmmPillow Spray label Logo sizexx x xxmmBrandingFull colour