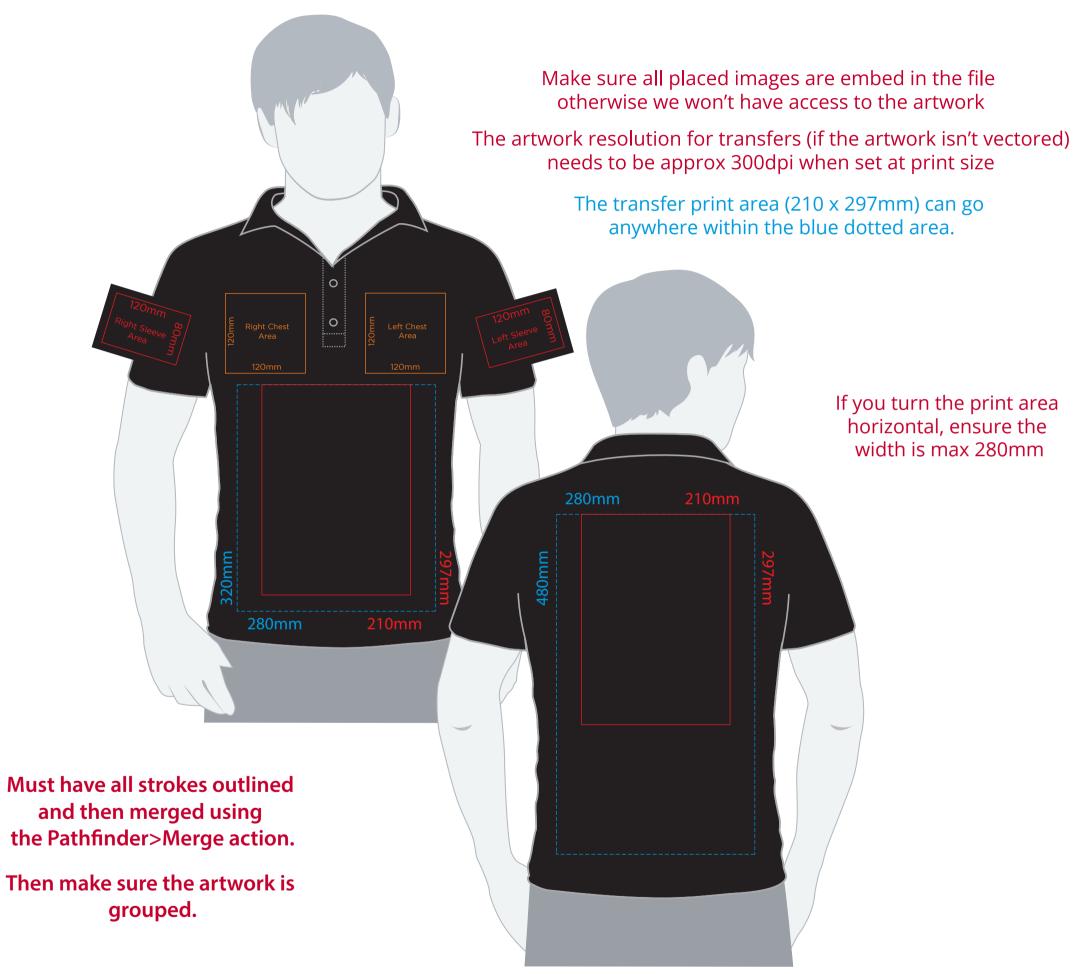

#### Artwork Advisories

This template is not to scale and is to be used as a guide for print size & positioning only.

When transfer printed an outline edge (keyline) may be visible.

Full colour printed colours may differ when printed to the final product.