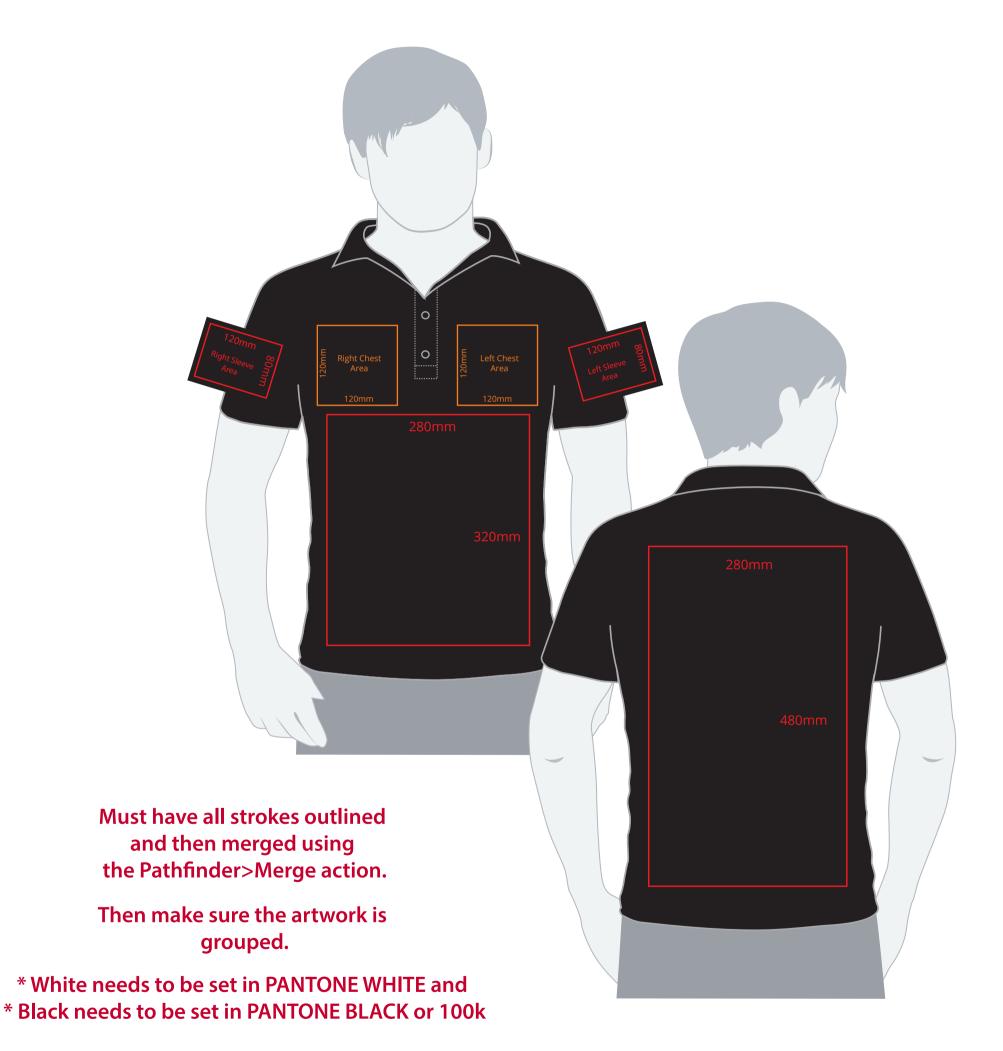

# YOUR VISUAL PROOF (2 of 2)

Visual Scale 100%

| Order Reference | XXXXXX   |
|-----------------|----------|
| Date created    | xx/xx/xx |
| Created by      | XX       |

| Print position | XXXX        |
|----------------|-------------|
| Print area     | xx x xxmm   |
| Logo size      | xx x xxmm   |
| Branding       | Spot colour |