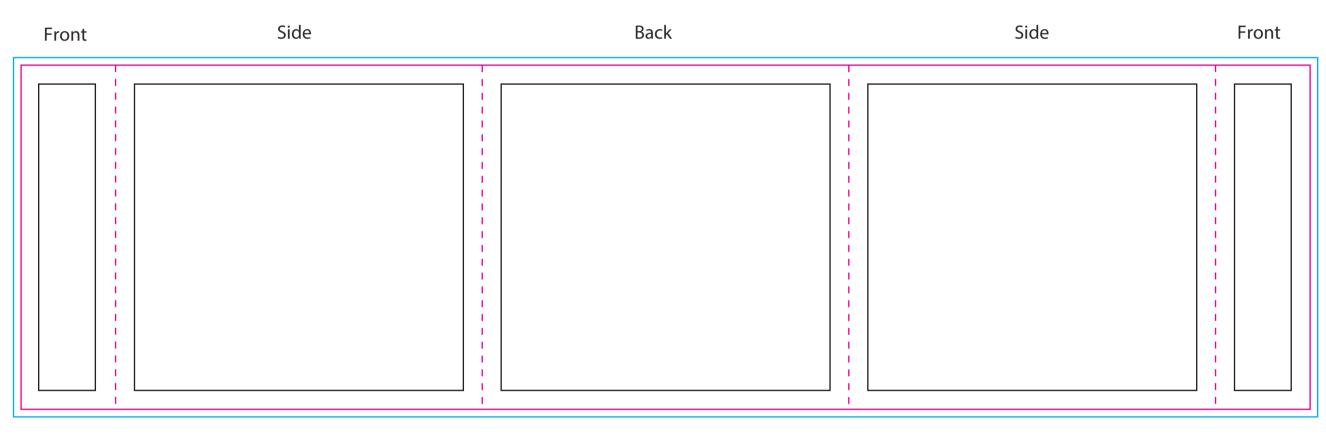

# YOUR VISUAL PROOF (2 of 3)

Order Reference Date created

xxxxxx xx/xx/xx

Created by

XX

Print area 341 x 91mm

Logo size xx x xxmm

**Branding** Spot colour/Full colour

Holder

---- Fold Lines
---- Safe Text Area
---- Print Area
---- Bleed