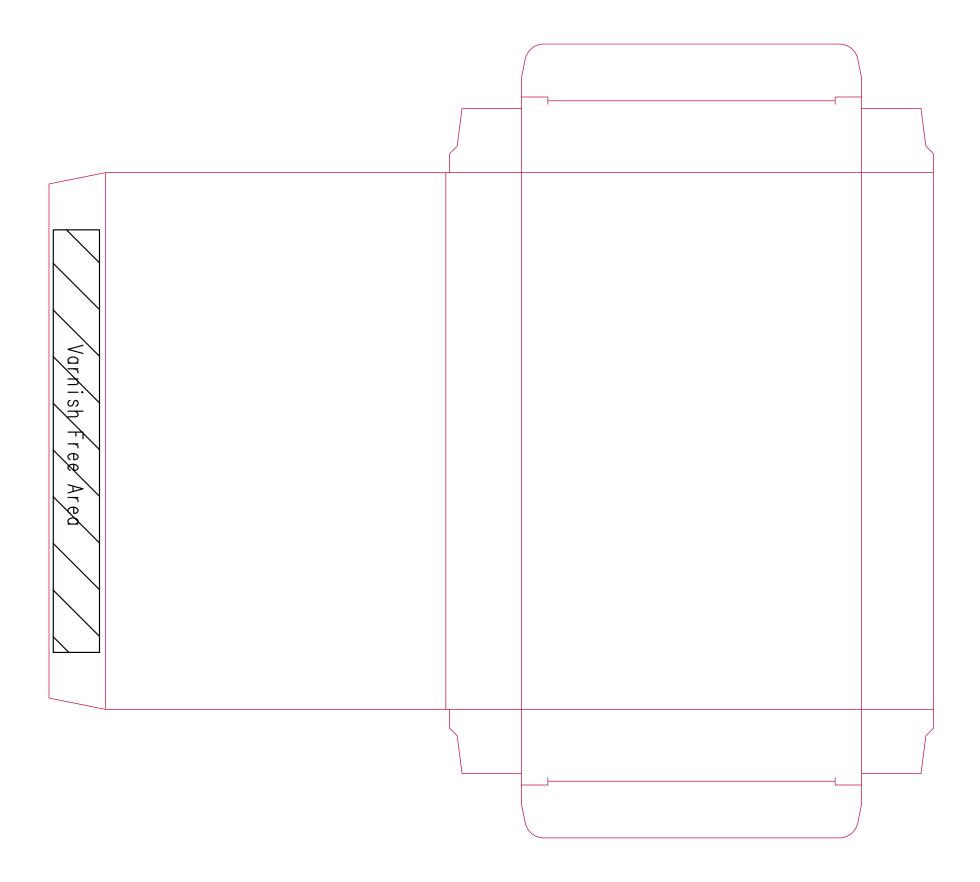

## YOUR VISUAL PROOF (2 of 2)

Visual scale 100%.

Order Reference

Date created

xx/xx/xx

Created by

Print area

234 x 210 mm

XX

Logo size xx x xxmm

Branding Full Colour