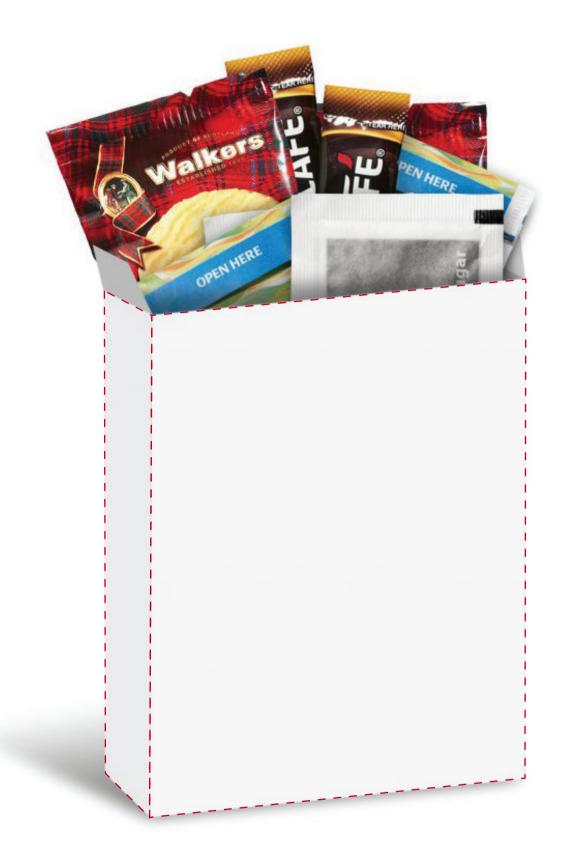

## YOUR VISUAL PROOF (1 of 2)

For Visual Purposes Only. Please see page 2 for actual artwork size.

Order Reference xxxxxx

Date created xx/xx/xx

Created by

Product

Colour

216315 White

XX

Branding Full Colour