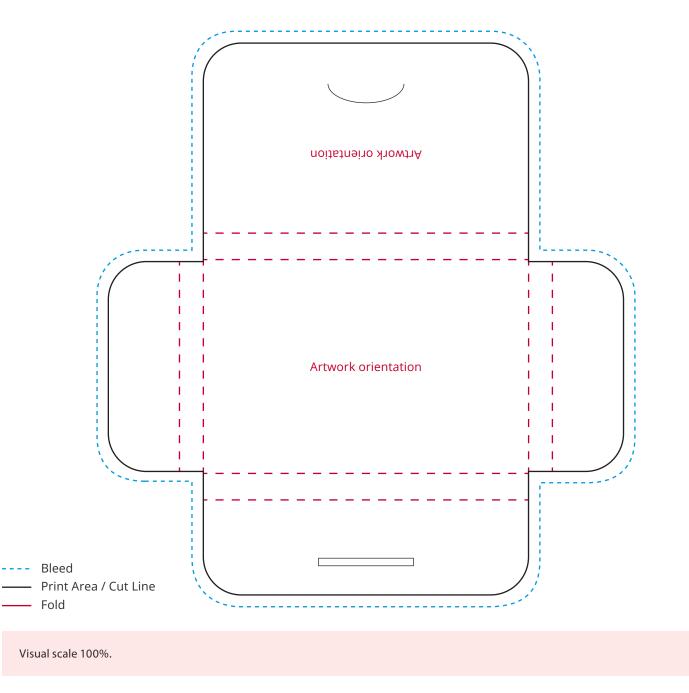

## YOUR VISUAL PROOF (2 of 3)

Design on the front is for visual purposes only.

 You Got

 Statistics

Back

Order ReferencexxxxxxDate createdxx/xx/xxCreated byxx

| Position   | Cards       |
|------------|-------------|
| Print area | 85 x 55 mm  |
| Logo size  | xx x xxmm   |
| Branding   | Full Colour |

## Artwork Advisories

Branding is for the back of the product only. Designs for the front of the card will be picked at random from 21 stock designs unless otherwise requested.

Front

---- Bleed

Print Area

Visual scale 100%.