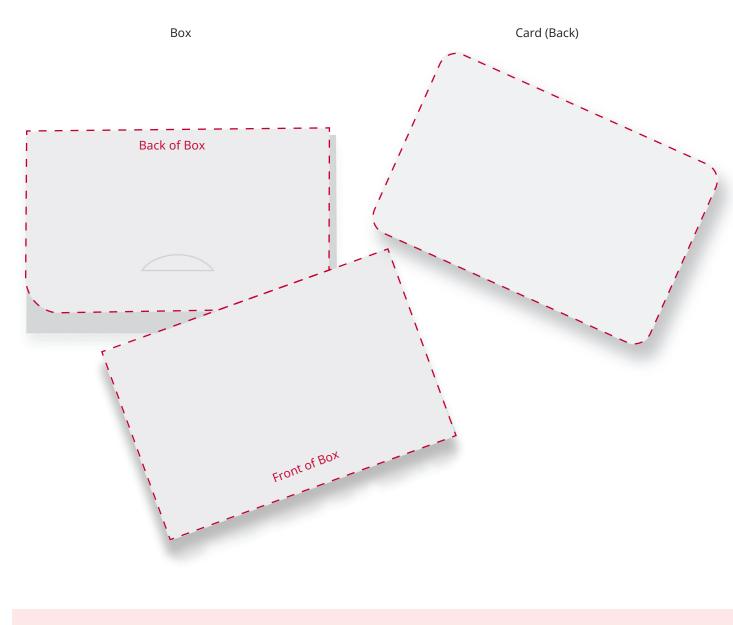

## YOUR VISUAL PROOF (3 of 3)

Order ReferencexxxxxDate createdxx/xx/xxCreated byxx

| Position   | Box            |
|------------|----------------|
| Print area | All Over Print |
| Logo size  | xx x xxmm      |
| Branding   | Full Colour    |