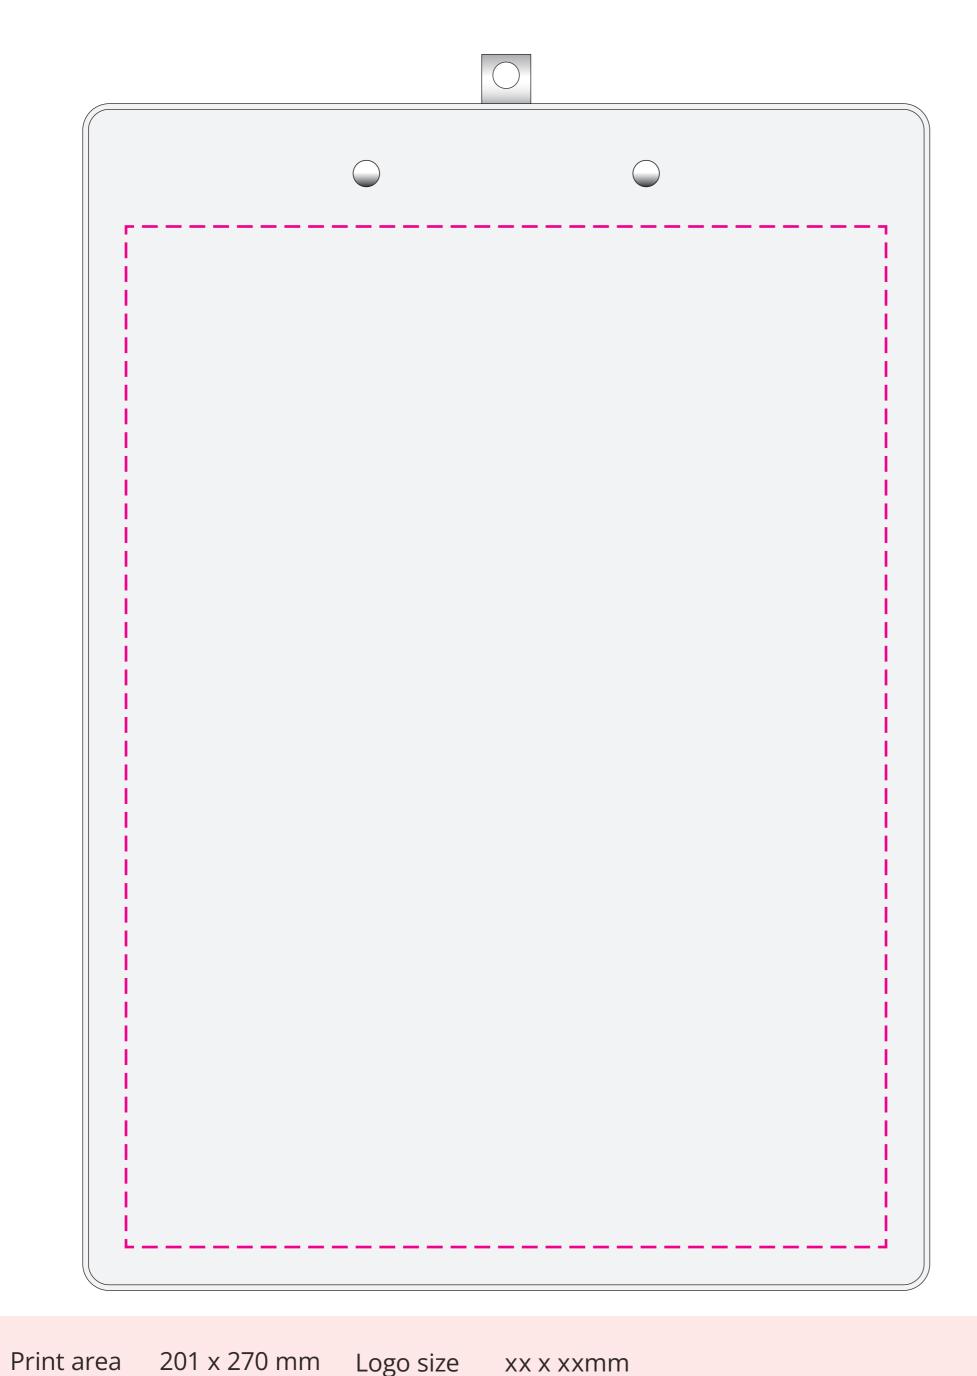

## YOUR VISUAL PROOF

Scale 100%

Order Reference xxxxxx

Date created xx/xx/xx

Created by xx

Product 216354 Colour White

Branding Full Colour

## **Artwork Advisories**

Artwork is printed to the back as standard. Printing to the front is available at an additional cost. Full colour printed colours may differ when printed to the final product.