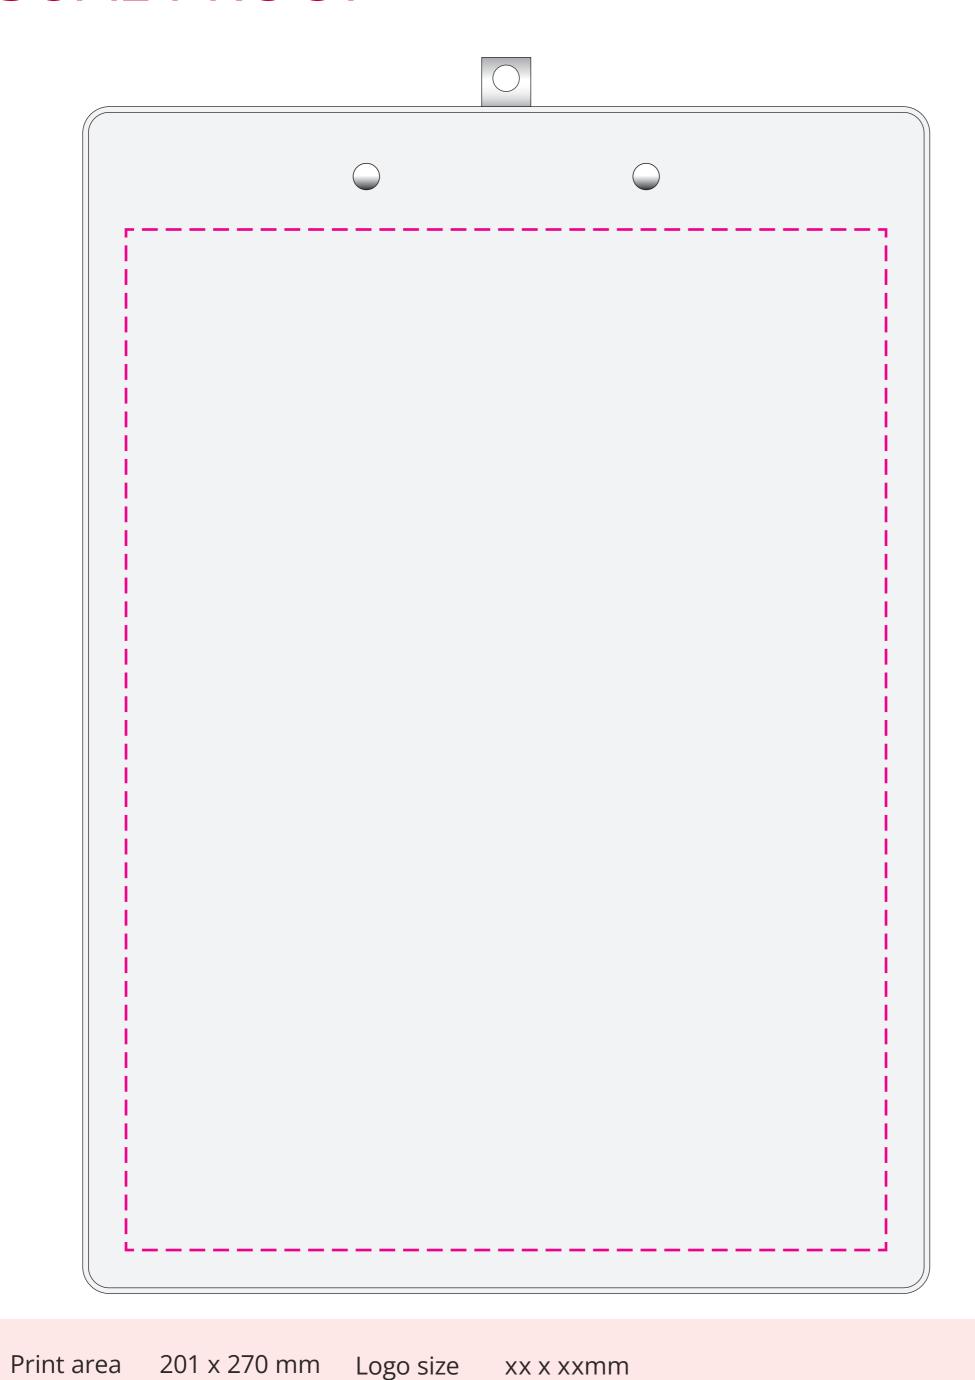

## YOUR VISUAL PROOF

Scale 100%

Order Reference xxxxxx

Date created xx/xx/xx

Created by xx

Product 216354

Colour White

Branding Spot colour