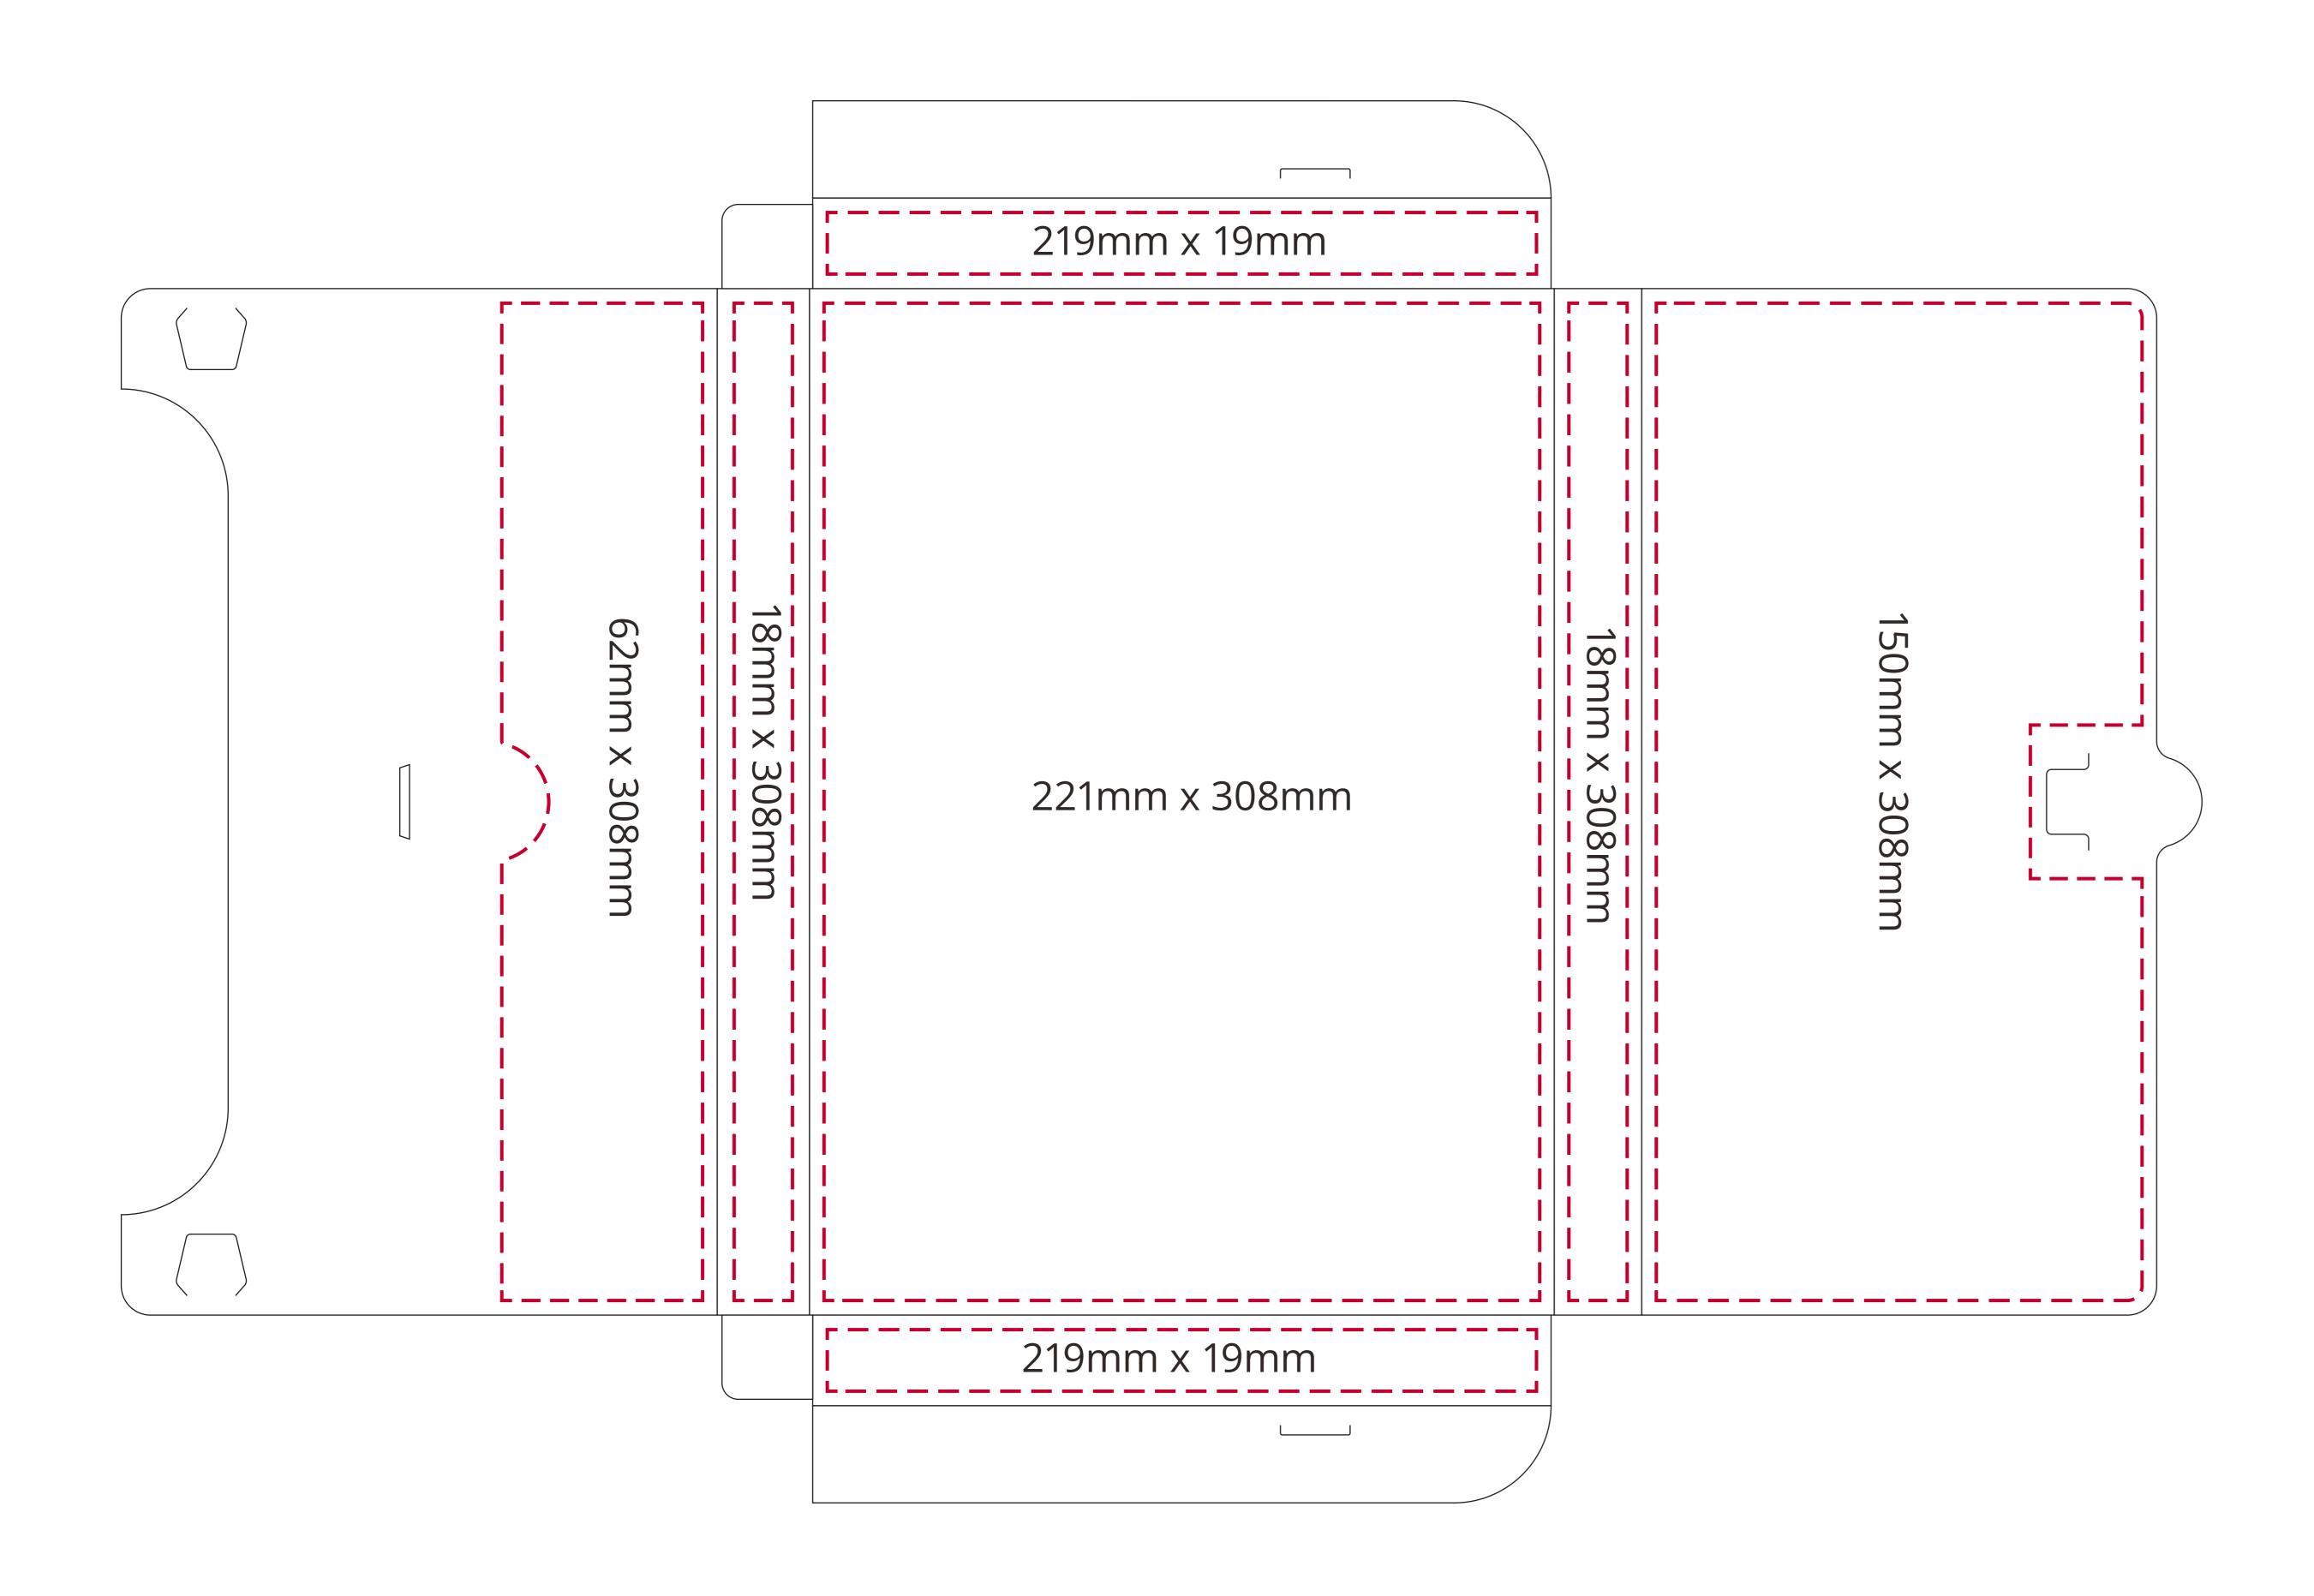

# YOUR VISUAL PROOF (2 of 2)

#### Visual scale 100%.

Order Reference Date created Created by

Print area Logo size Branding XXXXXX XX/XX/XX XX

### All over print (4.5mm from edge) xx x xxmm

Spot colour/Full colour