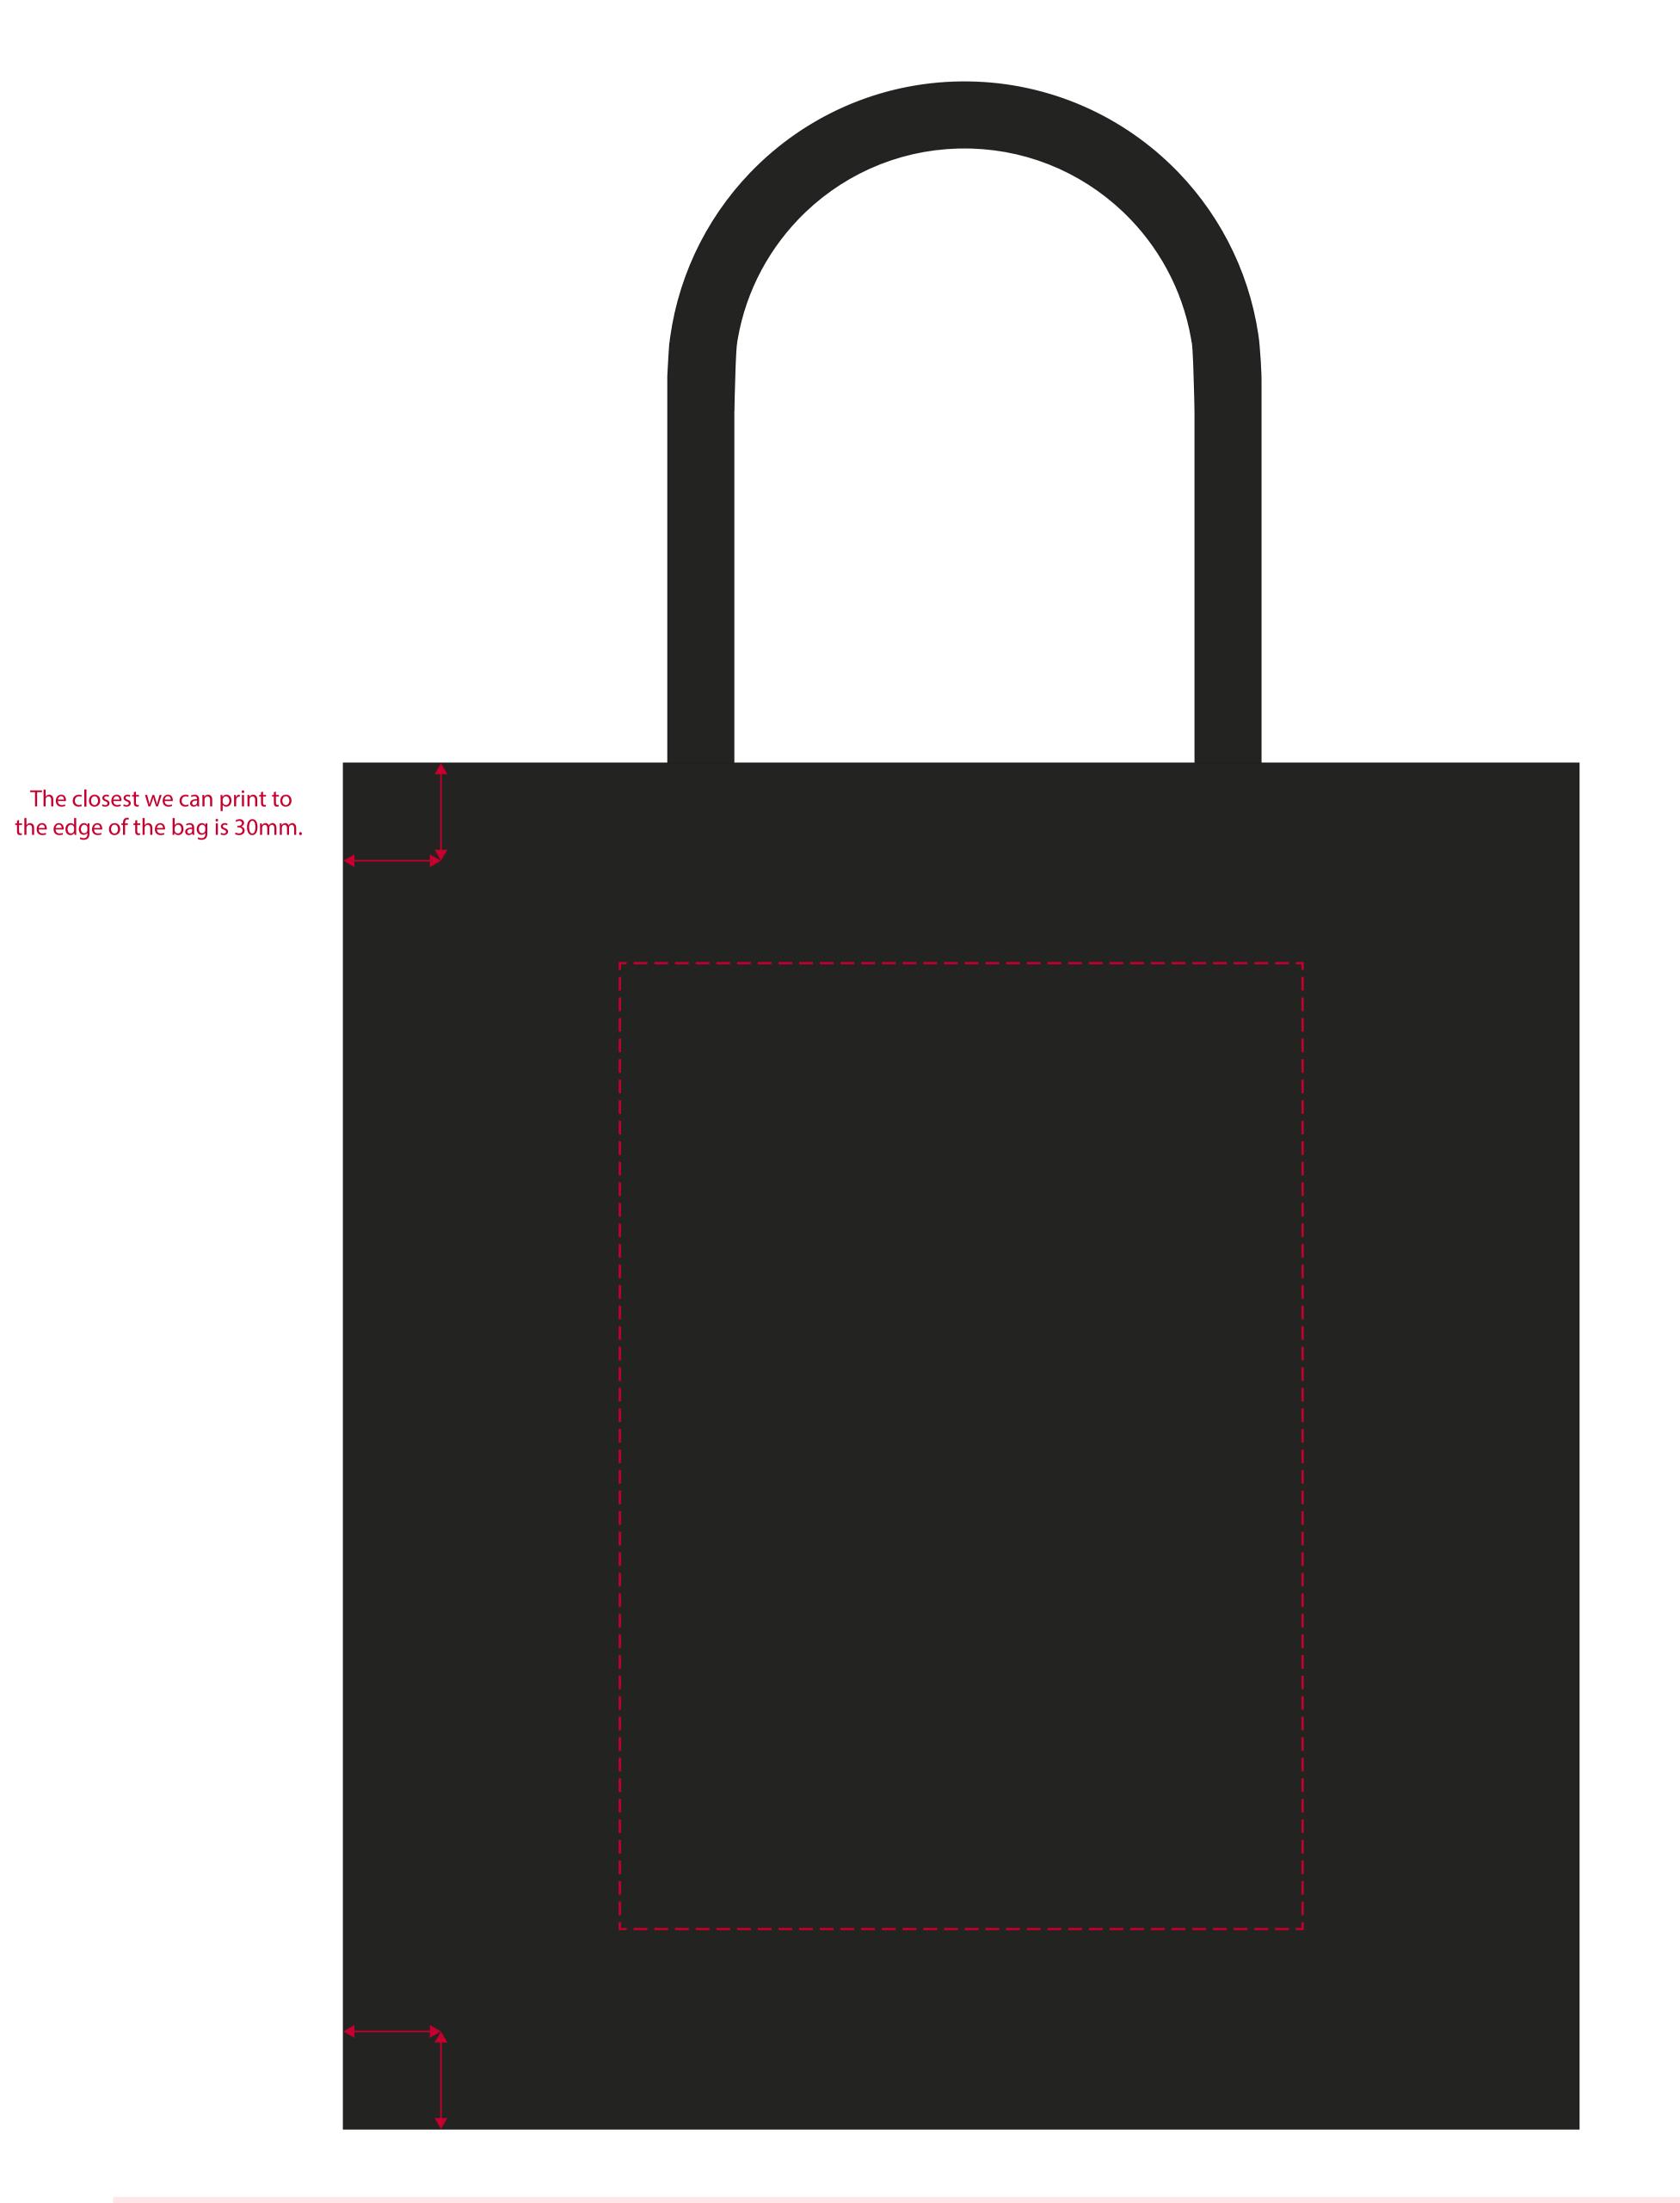

## YOUR VISUAL PROOF (1 of 2)

Print area 210 x 297 mm

Scale 100%

Logo size xx x xx mm

Order Reference xxxxxxx

Date created xx/xx/xx

Created by xx

Product 216362
Colour Black

## **Artwork Advisories**

Full colour printed colours may differ when printed to the final product.

When transfer printed an outline edge (keyline) may be visible.

It is the customer's responsibility to ensure that the proof is correct in all areas. Please be sure to double-check spelling, grammar, layout and design before approving artwork.