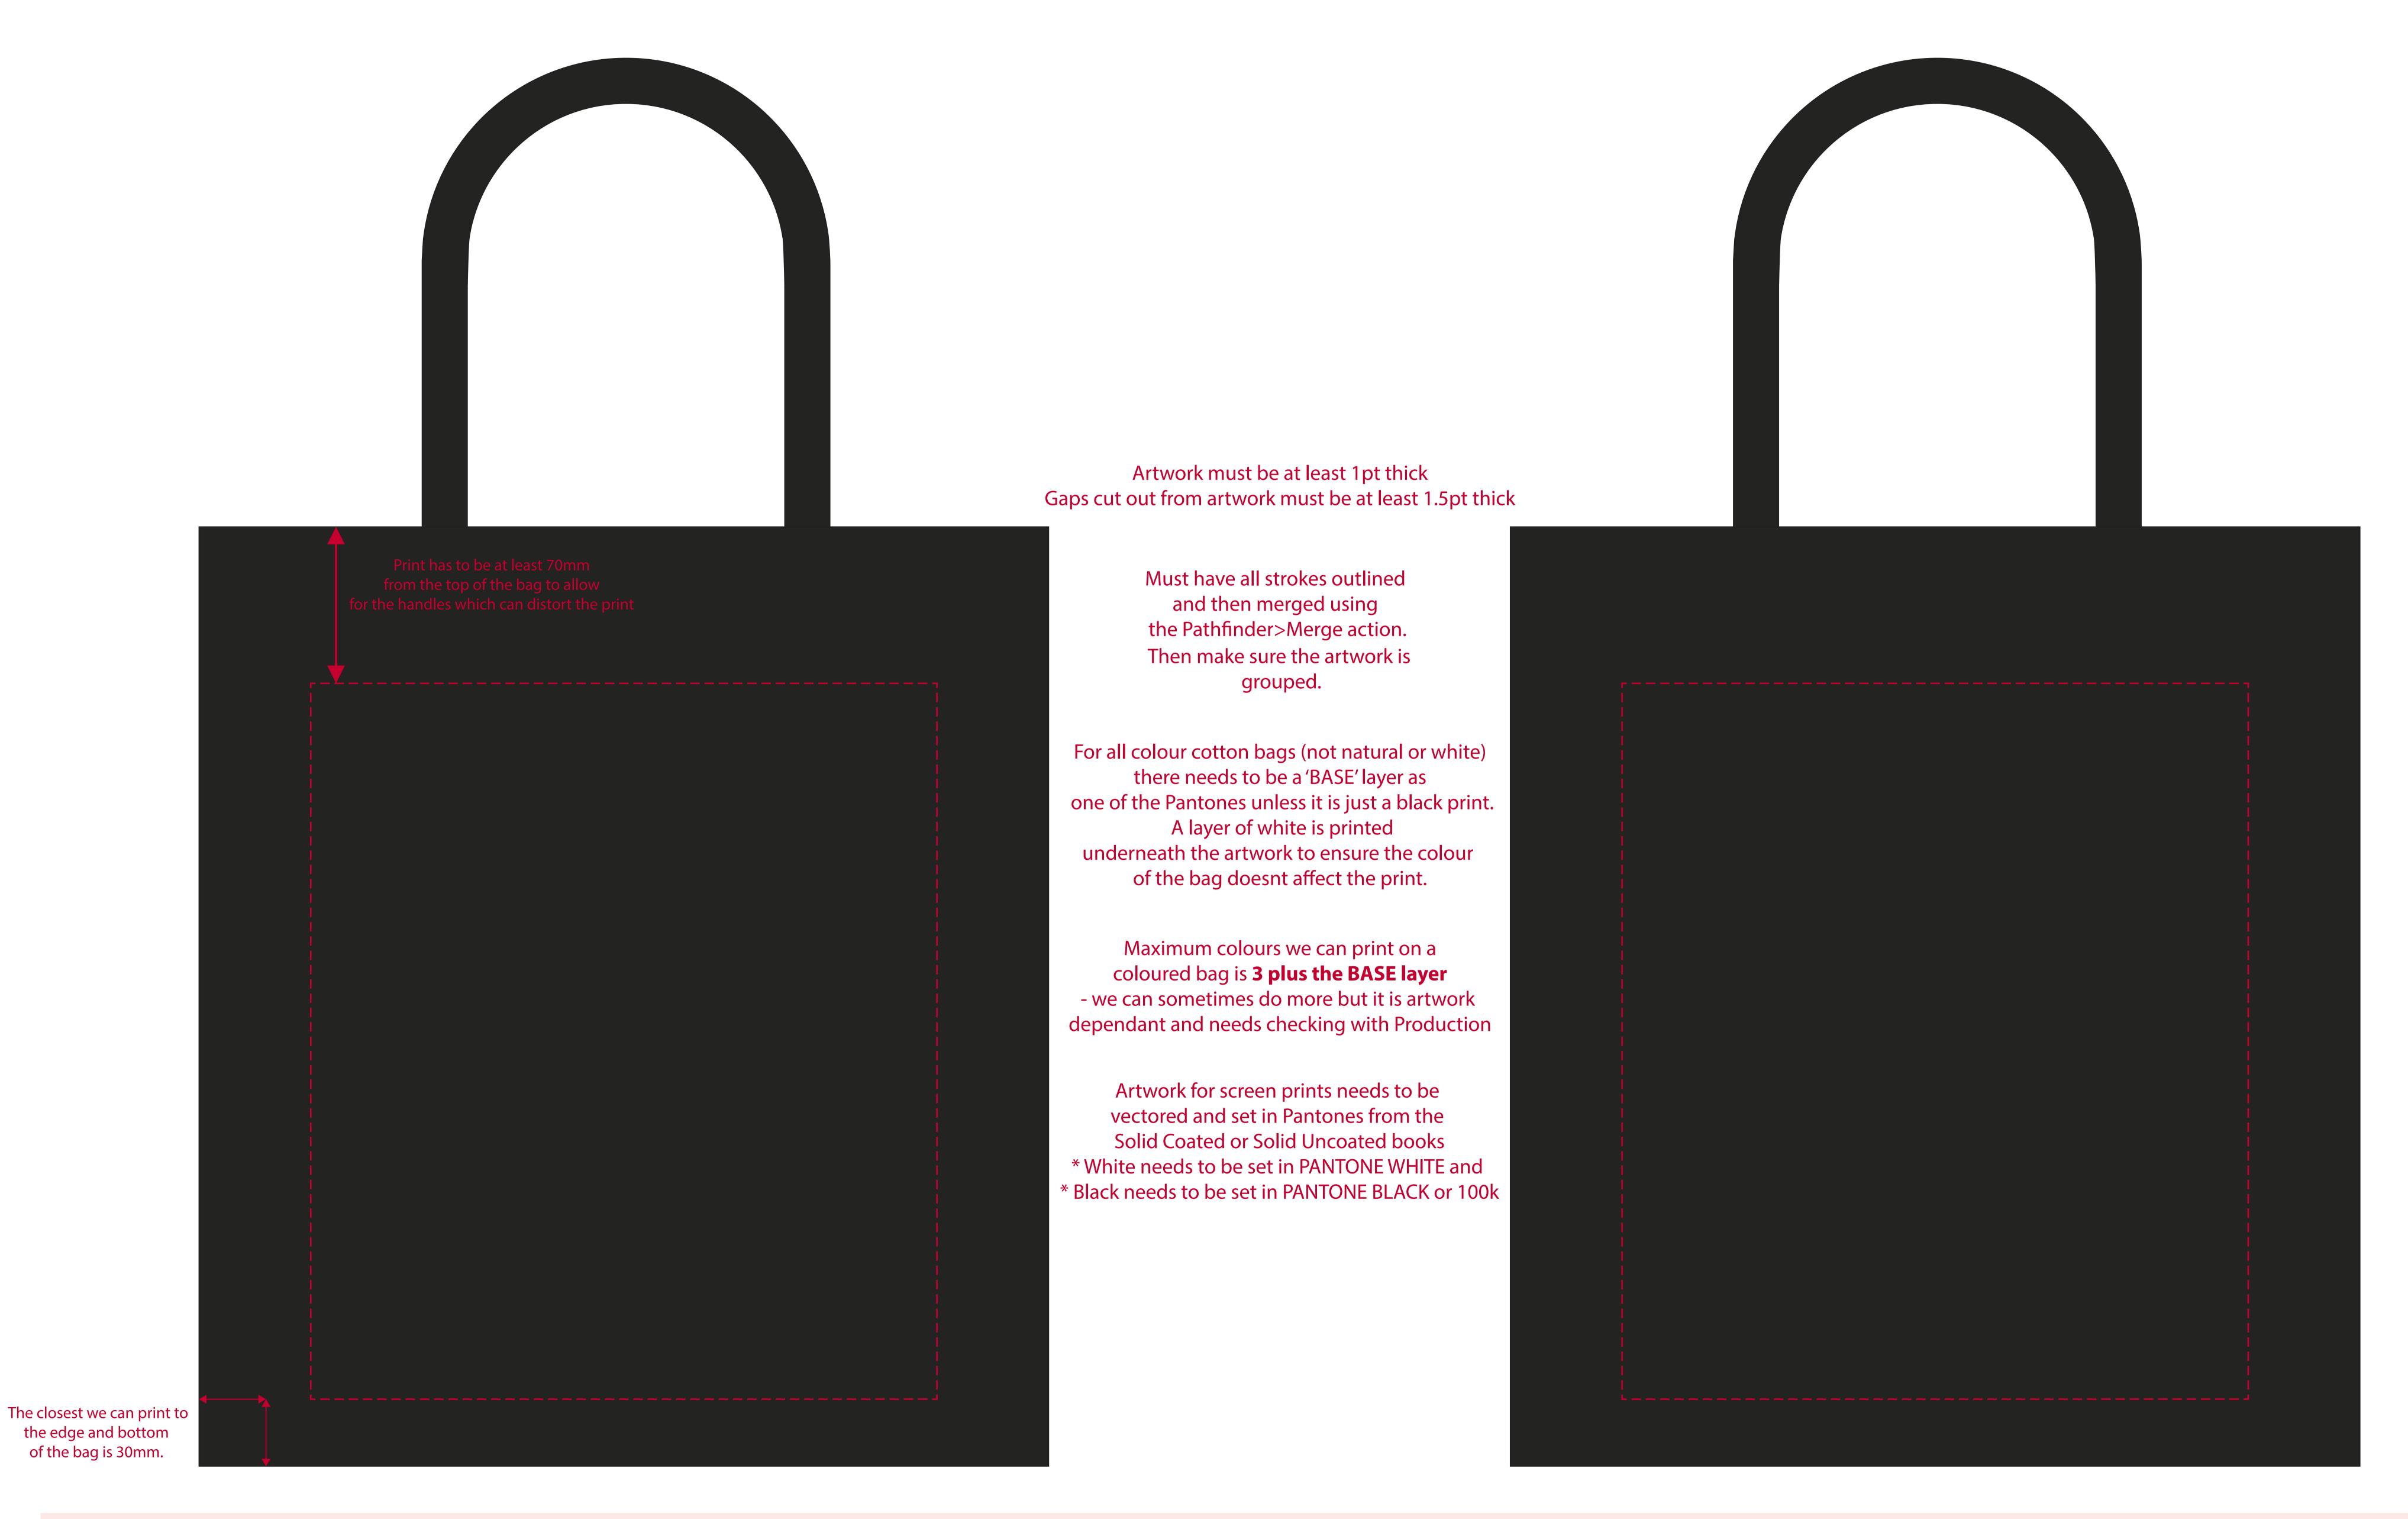

## YOUR VISUAL PROOF (1 of 2)

280 x 320 mm

100%

Scale

xx x xx mm

Order Reference xxxxxx

xx/xx/xx

XX

Created by

Date created

Product

216362

Colour Black

Branding Spot Colour