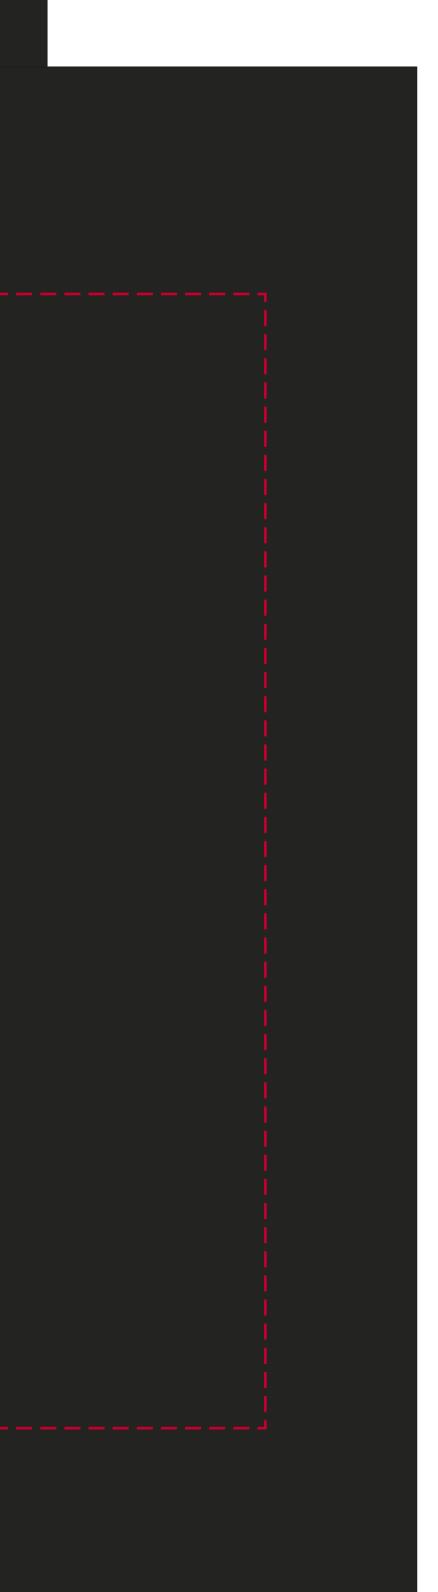

## YOUR VISUAL PROOF (1 of 2)

The closest we can print to the edge of the bag is 30mm.

Scale 100% Print area 300 x 300 mm

Must have all strokes outlined and then merged using the Pathfinder>Merge action. Then make sure the artwork is grouped.

Logo size

xx x xx mm

Order Reference Date created Created by XXXXXX XX/XX/XX XX

Product Colour Branding 216362 Black Full Colour Transfer

Artwork Advisories

Full colour printed colours may differ when printed to the final product.