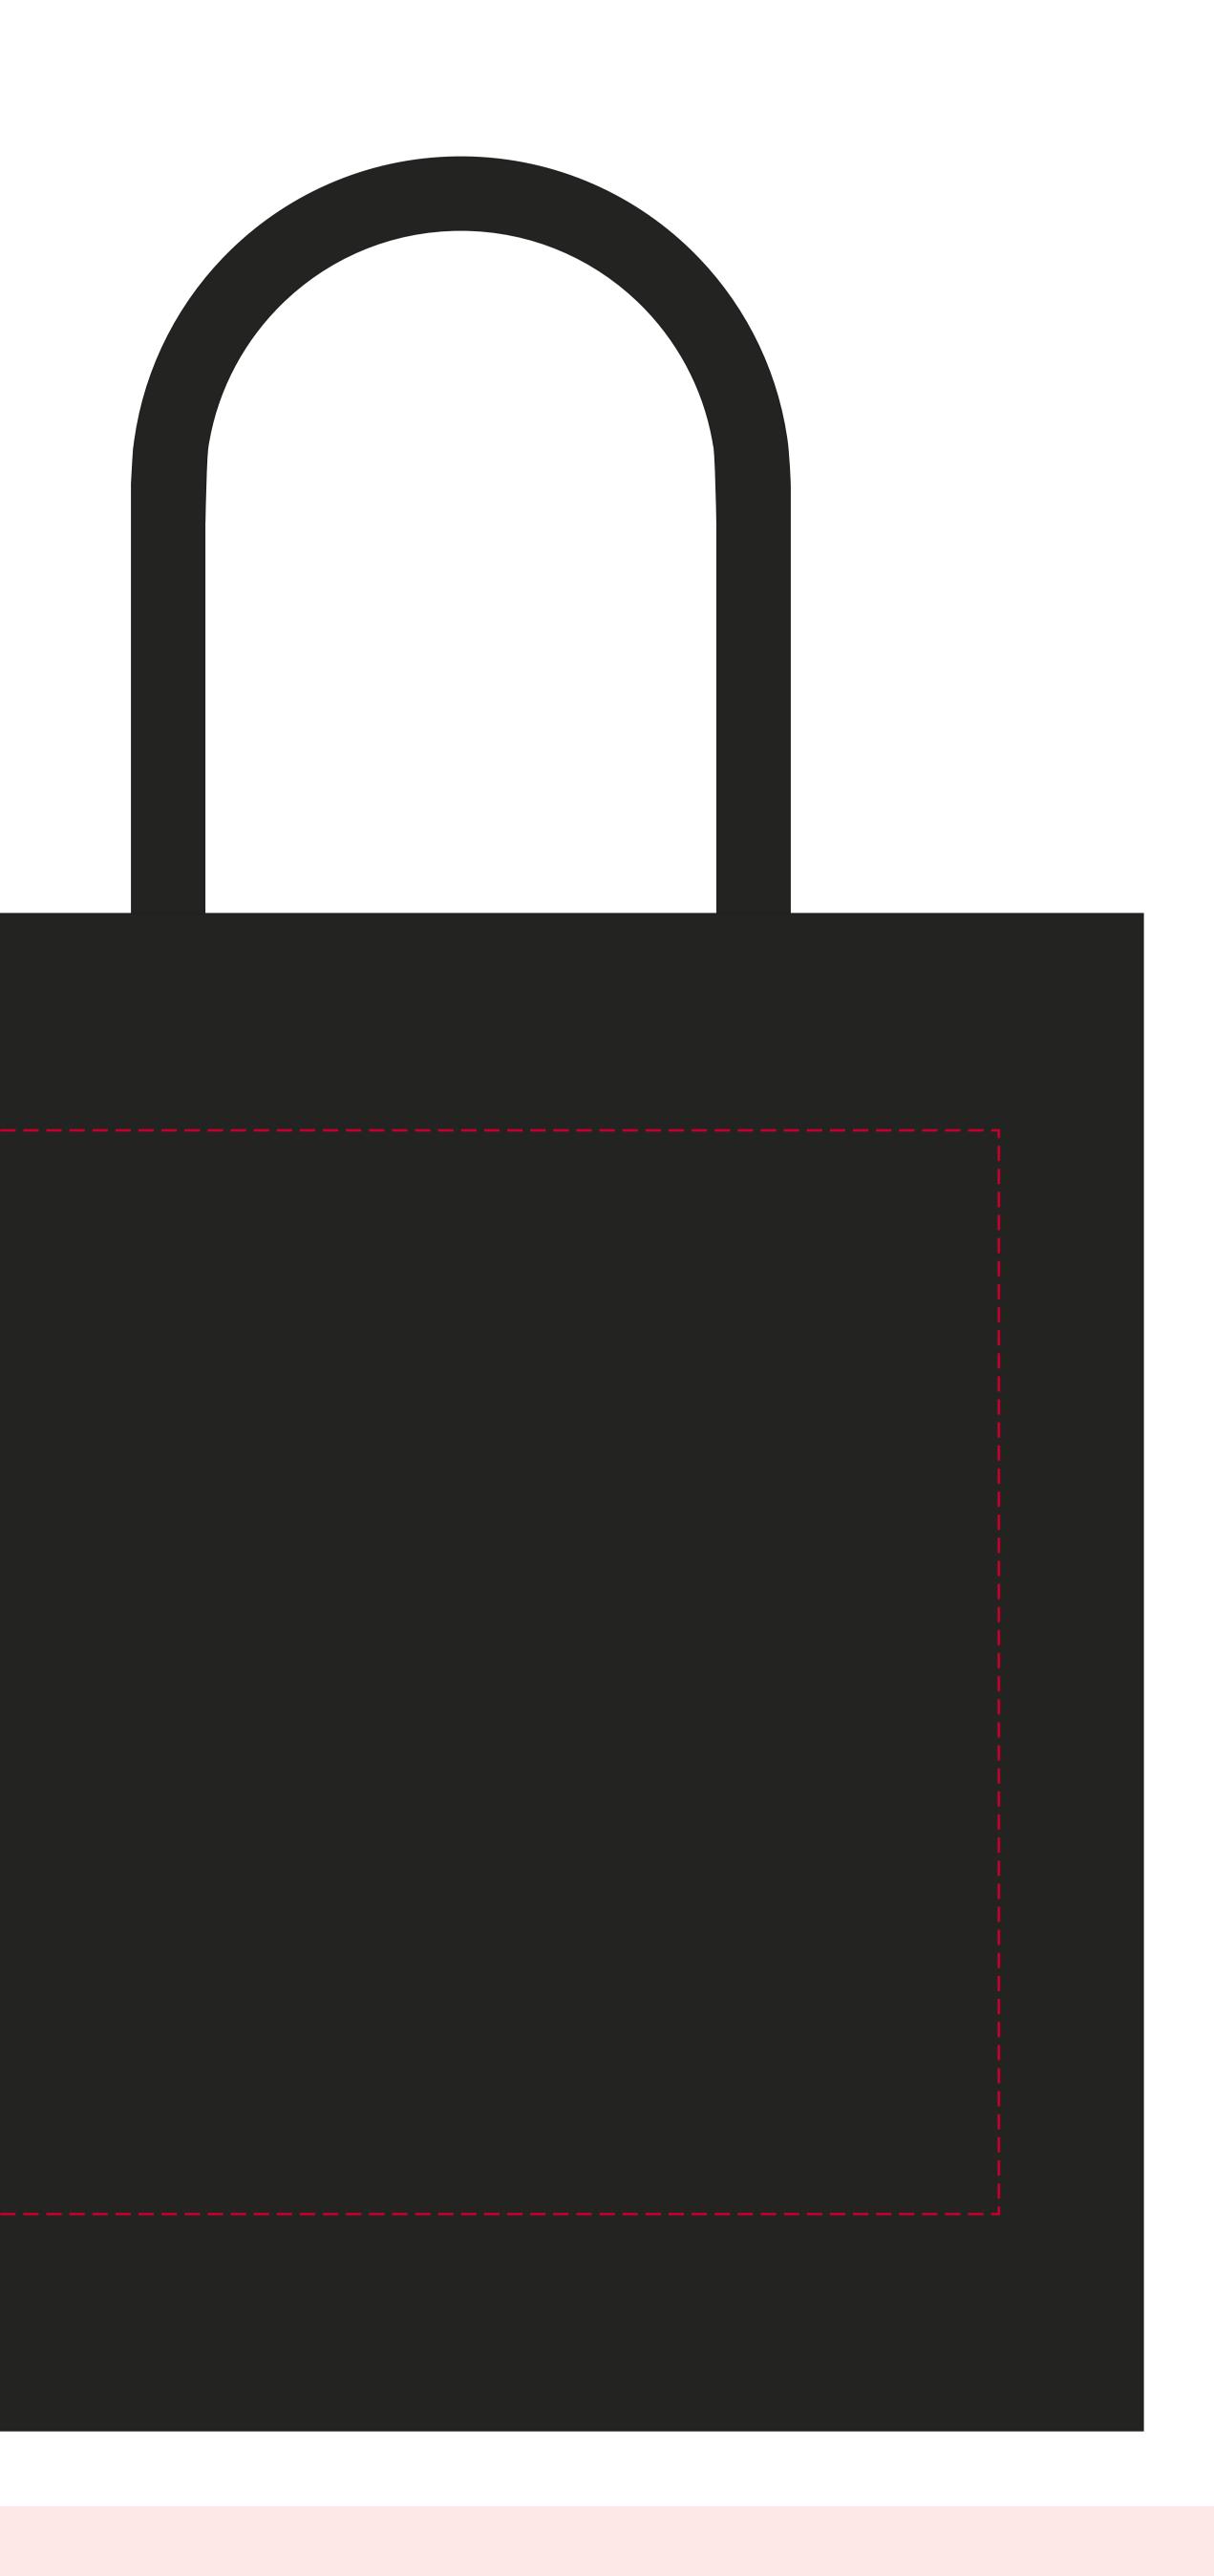

## YOUR VISUAL PROOF (1 of 2)

The closest we can print to the edge of the bag is 30mm.

Scale 100% Print area 300 x 300 mm

Must have all strokes outlined and then merged using the Pathfinder>Merge action. Then make sure the artwork is grouped.

Logo size

xx x xx mm

Order Reference Date created Created by XXXXXX XX/XX/XX XX

Product Colour Branding 216362 Black Full Colour Transfer

Artwork Advisories

Full colour printed colours may differ when printed to the final product.