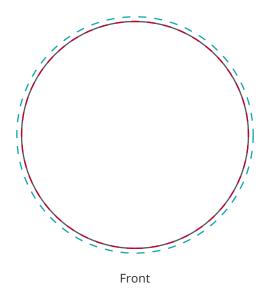

## YOUR VISUAL PROOF

– – Bleed Area

– – Cut Line

Scale 100% Print area 60 x 60 mm Logo size xx x xxmm

Order Reference xxxxxx

Date created xx/xx/xx

Created by xx

Product 216368