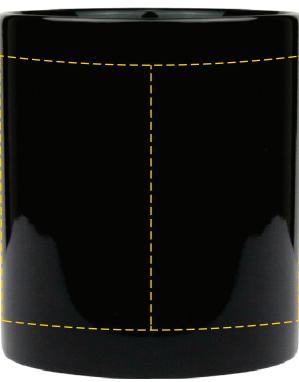

## YOUR VISUAL PROOF (2 of 2)

Visual scale 100%.

Order Reference

Date created

Created by

xxxxxx xx/xx/xx

Print area

185 x 70 mm

Logo size

xx x xx mm

**Branding** Spot Colour