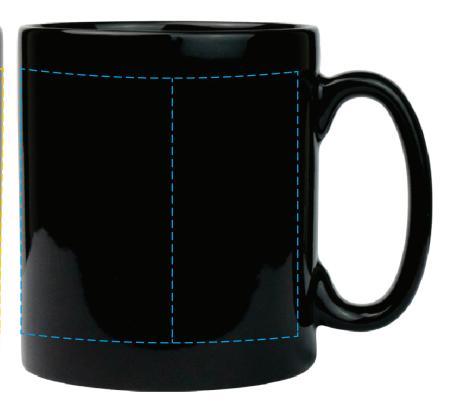

## YOUR VISUAL PROOF (1 of 2)

Order Reference xxxxxx

Date created xx/xx/xx

Created by xx

Product 216370 Colour Black

**Branding** Spot Colour

## **Artwork Advisories**

This visual is to be used as a guide for approximate print size & positioning only.

With direct print there could be movement of up to 2mm in any direction.

It is the customer's responsibility to ensure that the proof is correct in all areas. Please be sure to double-check spelling, grammar, layout and design before approving artwork. Due to the variation in monitor colours and adjustments, PDF proofs may not provide an accurate colour representation of the final product & printed work. Once artwork is approved, your order will be processed based on the above unless any amendments are made. All orders are subject to our terms and conditions.