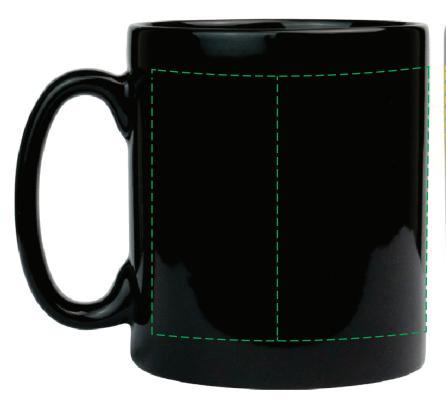

## YOUR VISUAL PROOF (1 of 2)

Order Reference xxxxxx

Date created xx/xx/xx

Created by xx

Product 216370 Colour Black

**Branding** Spot Colour

## **Artwork Advisories**

This visual is to be used as a guide for approximate print size & positioning only.

With direct print there could be movement of up to 2mm in any direction.

It is the customer's responsibility to ensure that the proof is correct in all areas. Please be sure to double-check spelling, grammar, layout and design before approving artwork. Due to the variation in monitor colours and adjustments, PDF proofs may not provide an accurate colour representation of the final product & printed work. Once artwork is approved, your order will be processed based on the above unless any amendments are made. All orders are subject to our terms and conditions.