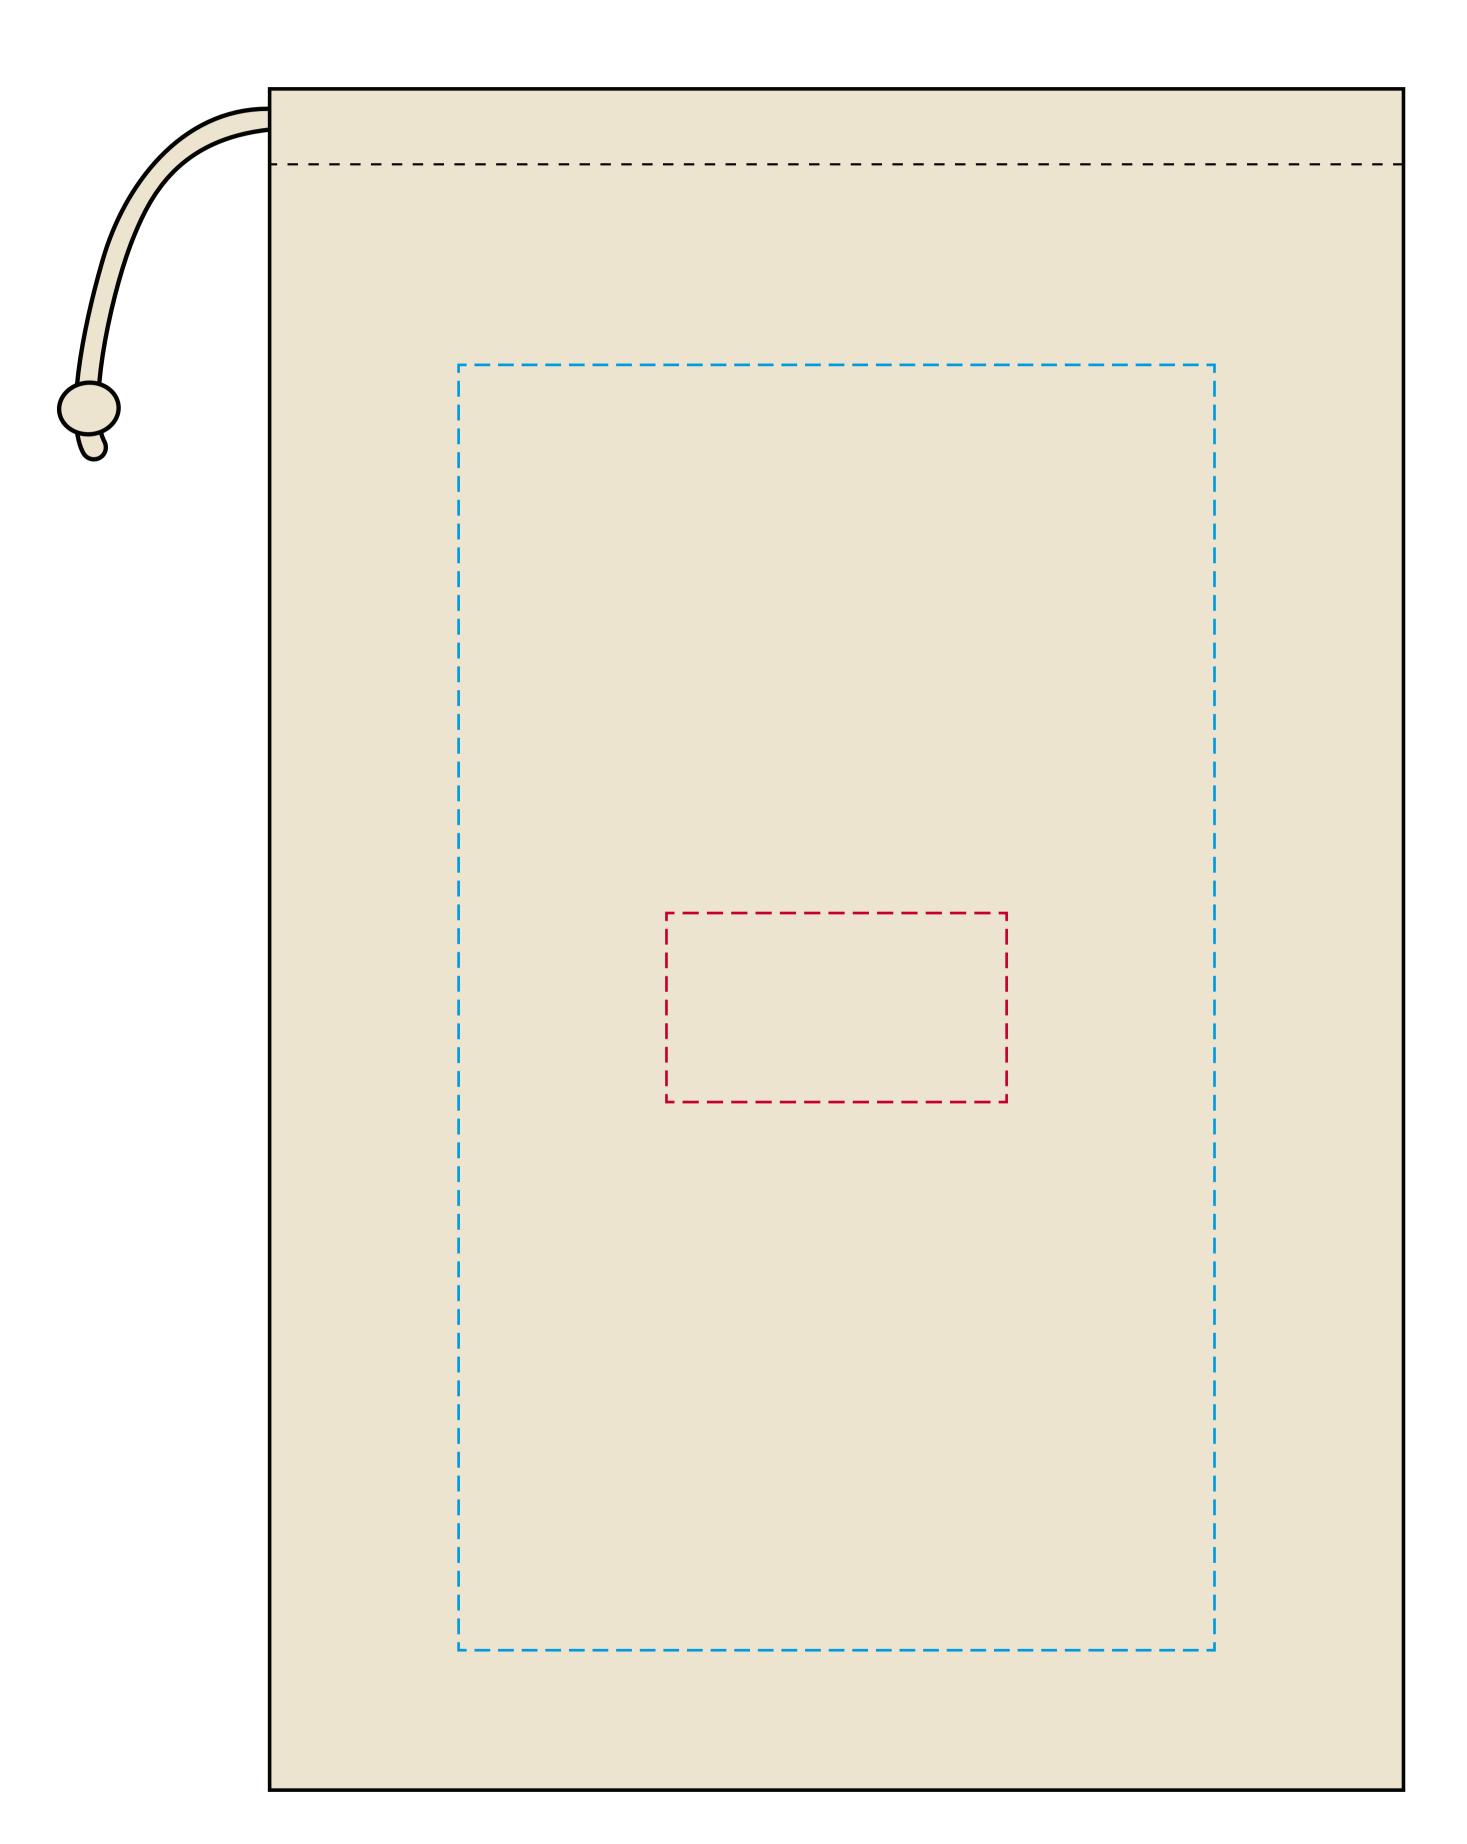

## YOUR VISUAL PROOF (1 of 2)

Example:

Small text should be a minimum 5mm high on the smallest letter when set at actual embroidery size.

Any smaller and it can't be embroidered

---- Print area

---- Print area can go anywhere within this boundary

Scale 100% Print area 90 x 50 mm Logo size xx x xx mm

Order Reference xxxxxxx

Date created xx/xx/xx

Created by xx

Product 216371 Colour Natural

Branding Embroidered

Embroidery (Madeira Thread) Colours