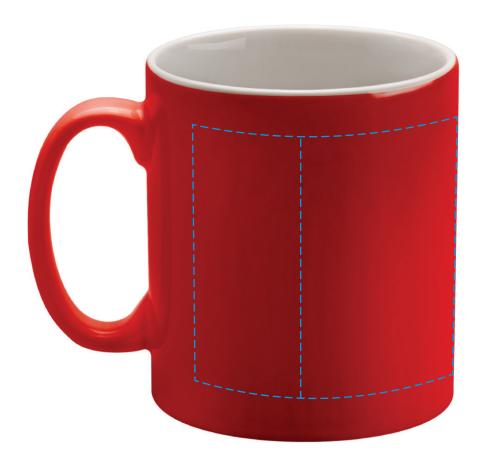

## YOUR VISUAL PROOF (1 of 2)

| Order Reference | xxxxxx   |
|-----------------|----------|
| Date created    | xx/xx/xx |
| Created by      | xx       |

| Product  | 216373             |
|----------|--------------------|
| Colour   | Red/White          |
| Branding | Spot Colour Direct |

## Artwork Advisories

This template is not to scale and is to be used as a guide for print size & positioning only.

With direct print there could be movement of up to 2mm in any direction.

It is the customer's responsibility to ensure that the proof is correct in all areas. Please be sure to double-check spelling, grammar, layout and design before approving artwork. Due to the variation in monitor colours and adjustments, PDF proofs may not provide an accurate colour representation **of the final product & printed work.** Once artwork is approved, your order will be processed based on the above unless any amendments are made. All orders are subject to our terms and conditions.