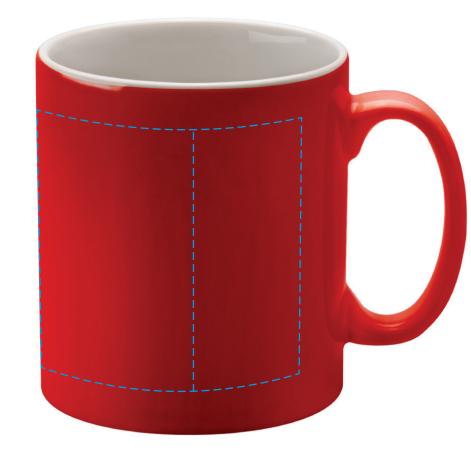

## YOUR VISUAL PROOF (2 of 2)

Order ReferencexxxxxDate createdxx/xx/xxCreated byxx

| Print area | 185 x 70 mm        |
|------------|--------------------|
| Logo size  | xx x xx mm         |
| Branding   | Spot Colour Direct |

## Artwork Advisories

This template is not to scale and is to be used as a guide for print size & positioning only.

With direct print there could be movement of up to 2mm in any direction.

It is the customer's responsibility to ensure that the proof is correct in all areas. Please be sure to double-check spelling, grammar, layout and design before approving artwork. Due to the variation in monitor colours and adjustments, PDF proofs may not provide an accurate colour representation **of the final product & printed work.** Once artwork is approved, your order will be processed based on the above unless any amendments are made. All orders are subject to our terms and conditions.