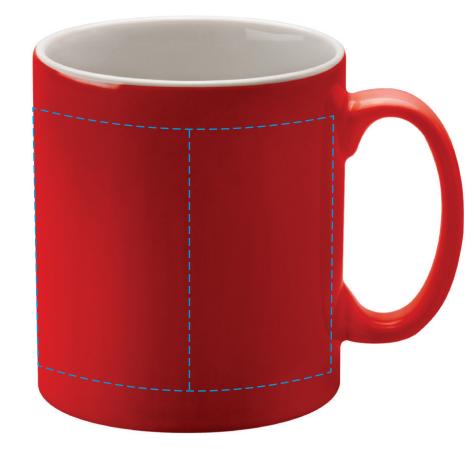

## YOUR VISUAL PROOF (2 of 2)

Order ReferencexxxxxxDate createdxx/xx/xxCreated byxx

\_ \_ \_ \_ \_

| Print area | 220 x 80 mm          |
|------------|----------------------|
| Logo size  | xx x xx mm           |
| Branding   | Spot Colour Transfer |

| - 1 |  |      |     |  |
|-----|--|------|-----|--|
|     |  |      |     |  |
|     |  |      |     |  |
|     |  |      |     |  |
|     |  |      |     |  |
|     |  |      |     |  |
|     |  |      | i i |  |
| - i |  |      | i i |  |
|     |  |      | i i |  |
|     |  |      | l i |  |
|     |  |      | I I |  |
|     |  |      | l I |  |
|     |  | <br> |     |  |
|     |  |      |     |  |
| j   |  |      |     |  |
|     |  |      |     |  |
|     |  |      |     |  |
|     |  |      |     |  |
|     |  |      |     |  |
|     |  |      |     |  |
|     |  |      |     |  |
|     |  |      |     |  |
|     |  |      |     |  |
|     |  |      |     |  |

Visual scale 100%.