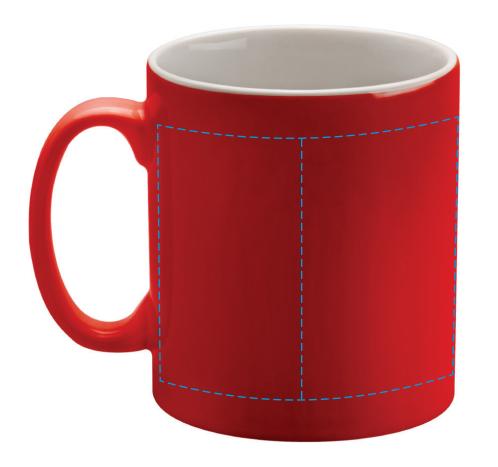

## YOUR VISUAL PROOF (1 of 2)

Order ReferencexxxxxDate createdxx/xx/xxCreated byxx

| Product  | 216373               |
|----------|----------------------|
| Colour   | Red/White            |
| Branding | Spot Colour Transfer |

PANTONE® Colours

| pantone® | PANTONE® | PANTONE® | PANTONE® |
|----------|----------|----------|----------|

Artwork Advisories

This template is not to scale and is to be used as a guide for print size & positioning only.

When transfer printed an outline edge (keyline) may be visible.

This print method uses ceramic fired colour with pre mixed inks so colour representation may differ on the final product. A sample is recommended unless the ink is black or white.

It is the customer's responsibility to ensure that the proof is correct in all areas. Please be sure to double-check spelling, grammar, layout and design before approving artwork. Due to the variation of propiler may not and adjustments, provide an accurate colour representation of the final product & printed work. artwork is approved, your order will be processed based on the above unless any amendments are made. All orders are subject to our terms and conditions.

Please email all approvals/amends to your order processor.

Visual purposes only. Please see page 2 for actual artwork size.