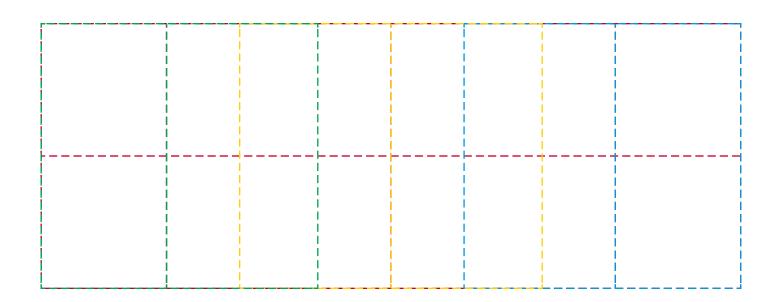

## YOUR VISUAL PROOF (2 of 2)

Visual scale 100%.

Order Reference

Date created

Created by

xxxxxx xx/xx/xx

Print area

185 x 70 mm

Logo size

xx x xx mm

Branding

Spot Colour