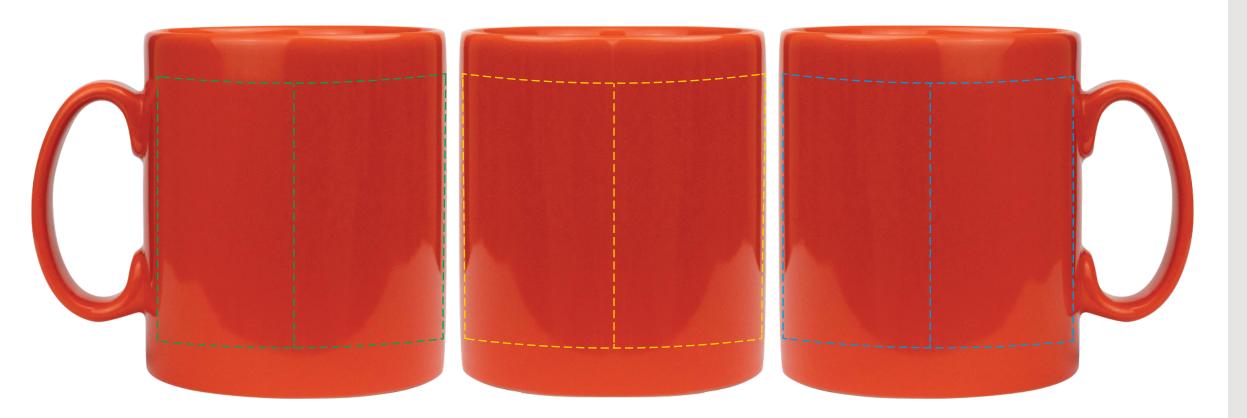

## YOUR VISUAL PROOF (1 of 2)

Order Reference xxxxxx

Date created xx/xx/xx

Created by xx

Product 216374
Colour Orange

**Branding** Spot Colour Transfer

## **Artwork Advisories**

This visual is to be used as a guide for approximate print size & positioning only.

When transfer printed an outline edge (keyline) may be visible.

This print method uses ceramic fired colour with pre mixed inks so colour representation may differ on the final product. A sample is recommended unless the ink is black or white.