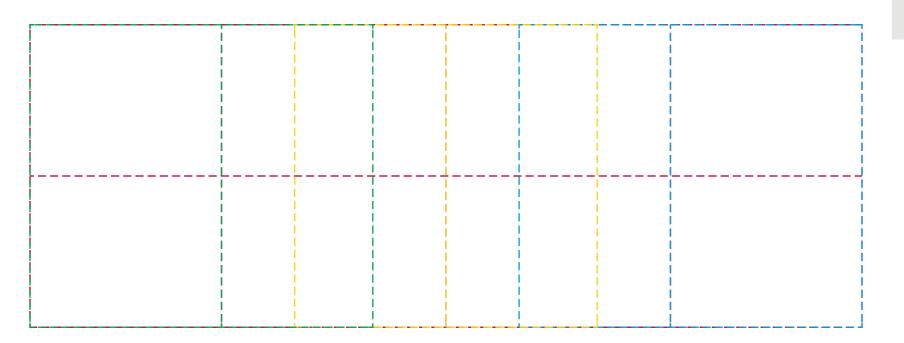

## YOUR VISUAL PROOF (2 of 2)

Visual scale 100%.

Order Reference Date created

xxxxxx xx/xx/xx

ХX

Print area

Created by

220 x 80 mm

Logo size

xx x xx mm

Branding

Spot Colour Transfer