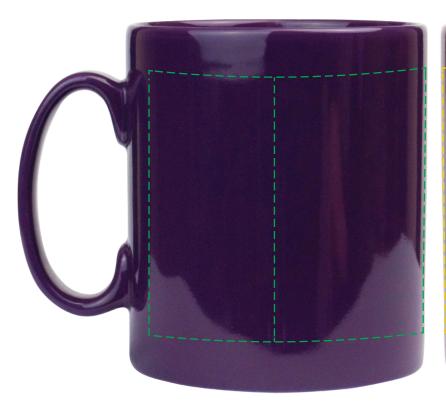

## YOUR VISUAL PROOF (1 of 2)

Order Reference xxxxxx

Date created xx/xx/xx

Created by xx

Product 216375 Colour Purple

**Branding** Spot Colour

## **Artwork Advisories**

This visual is to be used as a guide for approximate print size & positioning only.

With direct print there could be movement of up to 2mm in any direction.

It is the customer's responsibility to ensure that the proof is correct in all areas. Please be sure to double-check spelling, grammar, layout and design before approving artwork. Due to the variation in monitor colours and adjustments, PDF proofs may not provide an accurate colour representation of the final product & printed work. Once artwork is approved, your order will be processed based on the above unless any amendments are made. All orders are subject to our terms and conditions.