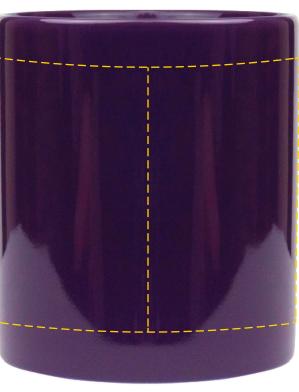

## YOUR VISUAL PROOF (2 of 2)

Visual scale 100%.

Order Reference

Date created

Created by

xxxxxx xx/xx/xx

Print area

185 x 70 mm

Logo size

xx x xx mm

Branding

Spot Colour