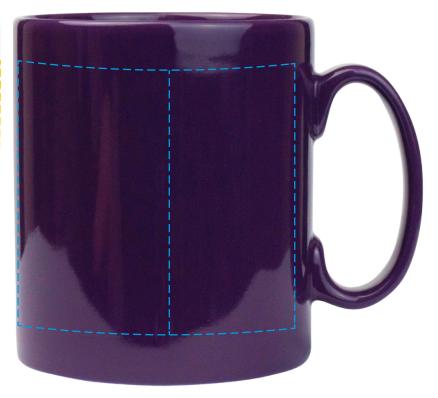

## YOUR VISUAL PROOF (2 of 2)

Visual scale 100%.

Order Reference

Date created

Created by

xxxxxx xx/xx/xx

Print area

185 x 70 mm

Logo size

xx x xx mm

Branding

Spot Colour