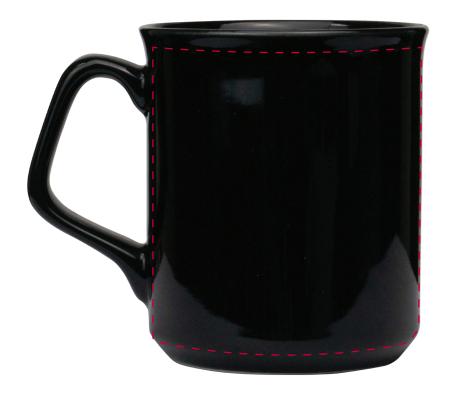

## YOUR VISUAL PROOF (1 of 2)

Order Reference xxxxxx Date created xx/xx/xx

Created by xx

Product 216376 Colour Black

**Branding** Spot colour (Transfer)

## **Artwork Advisories**

This template is to be used as a guide for print size & positioning only.

When transfer printed an outline edge (keyline) may be visible.

This print method uses ceramic fired colour with pre mixed inks so colour representation may differ on the final product. A sample is recommended unless the ink is black or white.