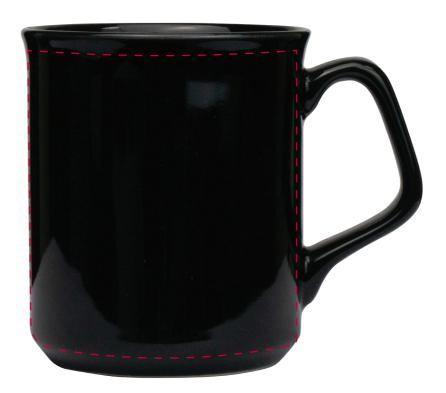

## YOUR VISUAL PROOF (2 of 2)

Visual scale 100%.

Order Reference
Date created
Created by

xxxxxx xx/xx/xx

Print area

220 x 80 mm

Logo size

xx x xxmm

Branding

Spot colour (Transfer)