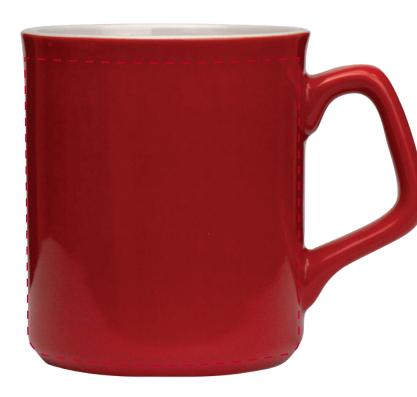

## YOUR VISUAL PROOF (2 of 2)

Order ReferencexxxxxDate createdxx/xx/xxCreated byxx

| Print area | 220 x 80 mm            |
|------------|------------------------|
| Logo size  | xx x xxmm              |
| Branding   | Spot Colour (Transfer) |