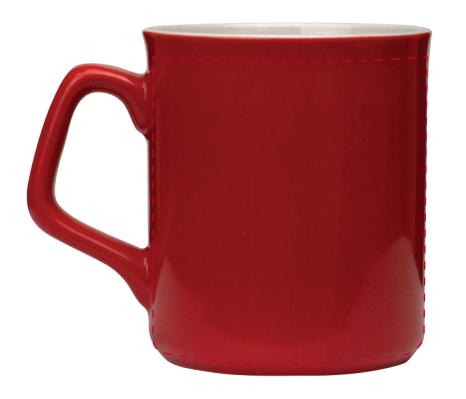

## YOUR VISUAL PROOF (1 of 2)

Order ReferencexxxxxDate createdxx/xx/xxCreated byxx

| Product  | 216377                 |
|----------|------------------------|
| Colour   | Red / White            |
| Branding | Spot Colour (Transfer) |