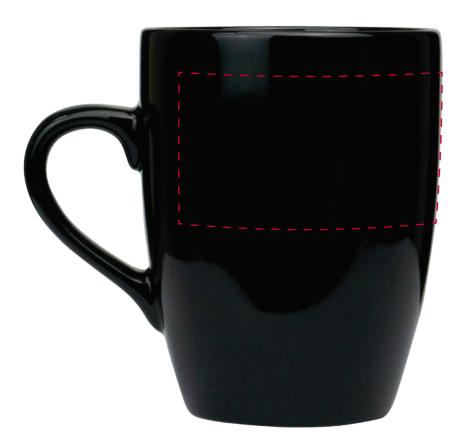

## YOUR VISUAL PROOF (1 of 2)

For Visual Purposes Only. Please see page 2 for actual artwork size.

Order ReferencexxxxxDate createdxx/xx/xxCreated byxx

| Product  | 216379               |
|----------|----------------------|
| Colour   | Black                |
| Branding | Spot Colour (Direct) |

## Artwork Advisories

This visual is to be used as a guide for approximate print size & positioning only.

With direct print there could be movement of up to 2mm in any direction.

It is the customer's responsibility to ensure that the proof is correct in all areas. Please be sure to double-check spelling, grammar, layout and design before approving artwork. **Due to the variation in monitor colours and adjustments, PDF proofs may not provide an accurate colour representation of the final product & printed work.** Once artwork is approved, your order will be processed based on the above unless any amendments are made. All orders are subject to our terms and conditions.