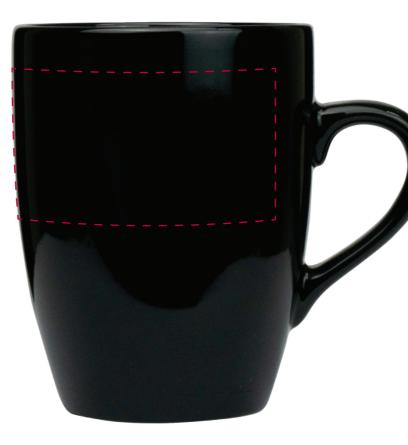

## YOUR VISUAL PROOF (2 of 2)

Order ReferencexxxxxDate createdxx/xx/xxCreated byxx

| Print area | 185 x 40 mm          |
|------------|----------------------|
| Logo size  | xx x xxmm            |
| Branding   | Spot Colour (Direct) |

## Artwork Advisories

This visual is to be used as a guide for approximate print size & positioning only.

With direct print there could be movement of up to 2mm in any direction.

It is the customer's responsibility to ensure that the proof is correct in all areas. Please be sure to double-check spelling, grammar, layout and design before approving artwork. **Due to the variation in monitor colours and adjustments, PDF proofs may not provide an accurate colour representation of the final product & printed work.** Once artwork is approved, your order will be processed based on the above unless any amendments are made. All orders are subject to our terms and conditions.