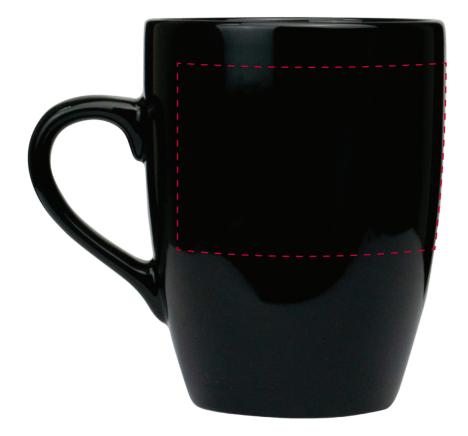

## YOUR VISUAL PROOF (1 of 2)

For Visual Purposes Only. Please see page 2 for actual artwork size.

Order Reference xxxxxx

Date created xx/xx/xx

Created by

XX

**Product** 216379

**Colour** Black

## **Artwork Advisories**

This visual is to be used as a guide for approximate print size & positioning only.

When transfer printed an outline edge (keyline) may be visible.

This print method uses ceramic fired colour with pre mixed inks so colour representation may differ on the final product. A sample is recommended unless the ink is black or white.