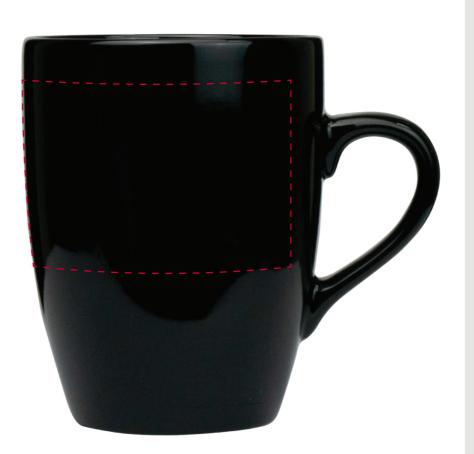

## YOUR VISUAL PROOF (2 of 2)

**Order Reference** 

Date created

Created by

xxxxxx xx/xx/xx

**Print area** 

220 x 50 mm

Logo size

xx x xxmm

**Branding** 

Spot Colour (Transfer)

Visual scale 100%.