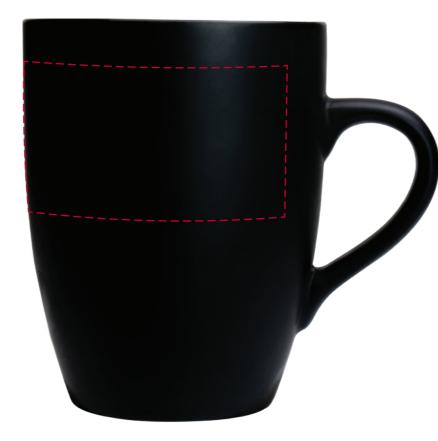

## YOUR VISUAL PROOF (2 of 2)

Order ReferencexxxxxDate createdxx/xx/xxCreated byxx

| Print area | 185 x 40 mm          |
|------------|----------------------|
| Logo size  | xx x xxmm            |
| Branding   | Spot Colour (Direct) |

Visual scale 100%.