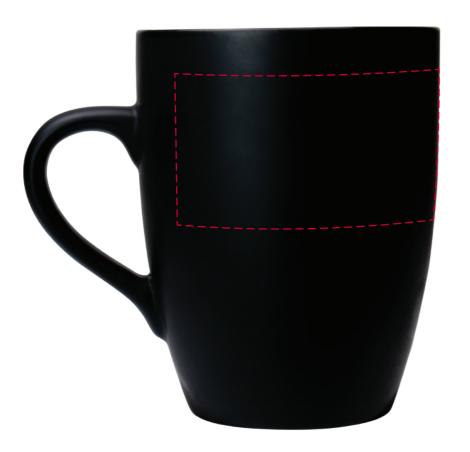

## YOUR VISUAL PROOF (1 of 2)

For Visual Purposes Only. Please see page 2 for actual artwork size.

Order ReferencexxxxxDate createdxx/xx/xxCreated byxx

| Product  | 216380               |
|----------|----------------------|
| Colour   | Matte Black          |
| Branding | Spot Colour (Direct) |

## Artwork Advisories

This visual is to be used as a guide for approximate print size & positioning only.

With direct print there could be movement of up to 2mm in any direction.

It is the customer's responsibility to ensure that the proof is correct in all areas. Please be sure to double-check spelling, grammar, layout and design before approving artwork. **Due to the variation in monitor colours and adjustments, PDF proofs may not provide an accurate colour representation of the final product & printed work.** Once artwork is approved, your order will be processed based on the above unless any amendments are made. All orders are subject to our terms and conditions.