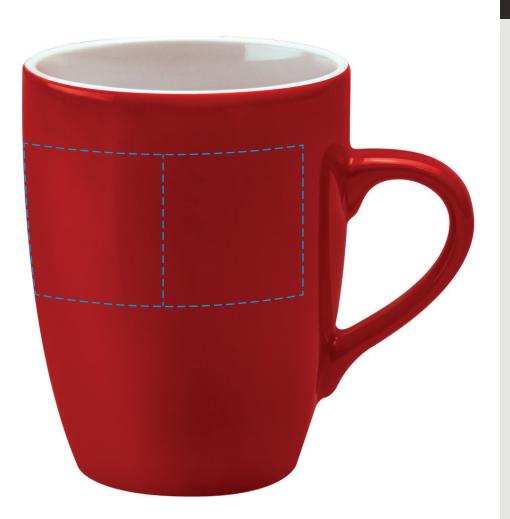

## YOUR VISUAL PROOF (2 of 2)

Visual scale 100%.

Order Reference

Date created

XXXXXX XX/XX/XX

Created by

XX

Print area 185 x 40 mm Logo size xx x xx mm