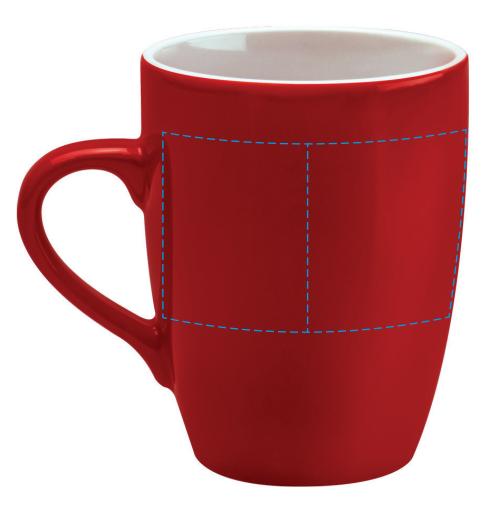

## YOUR VISUAL PROOF (1 of 2)

Visual purposes only.

Please see page 2 for actual artwork size.

Order Reference

XXXXXX XX/XX/XX

Date created Created by

XX

Product 216381

Colour Red / White

Branding Spot colour (Transfer)