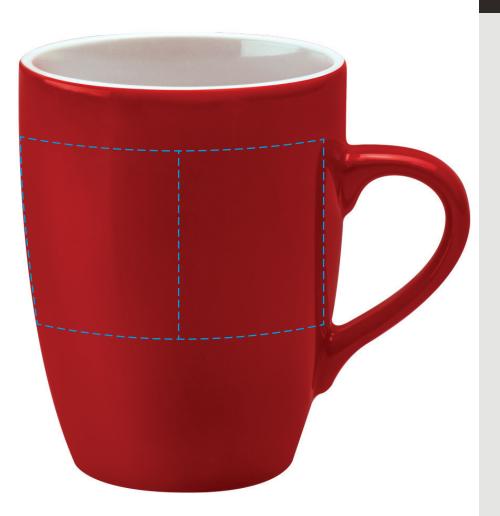

## YOUR VISUAL PROOF (2 of 2)

Order Reference
Date created

XXXXXX XX/XX/XX

Created by

XX

Print area

220 x 50 mm

Logo size

xx x xx mm

Branding

Spot colour (Transfer)

Visual scale 100%.