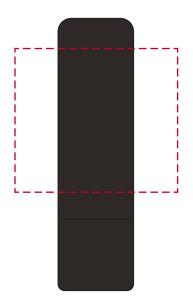

## YOUR VISUAL PROOF

Order Reference XXXXXX Date created xx/xx/xxCreated by XX

216399 Product

Colour Frosted Black

Spot colour (1 col. max) Branding