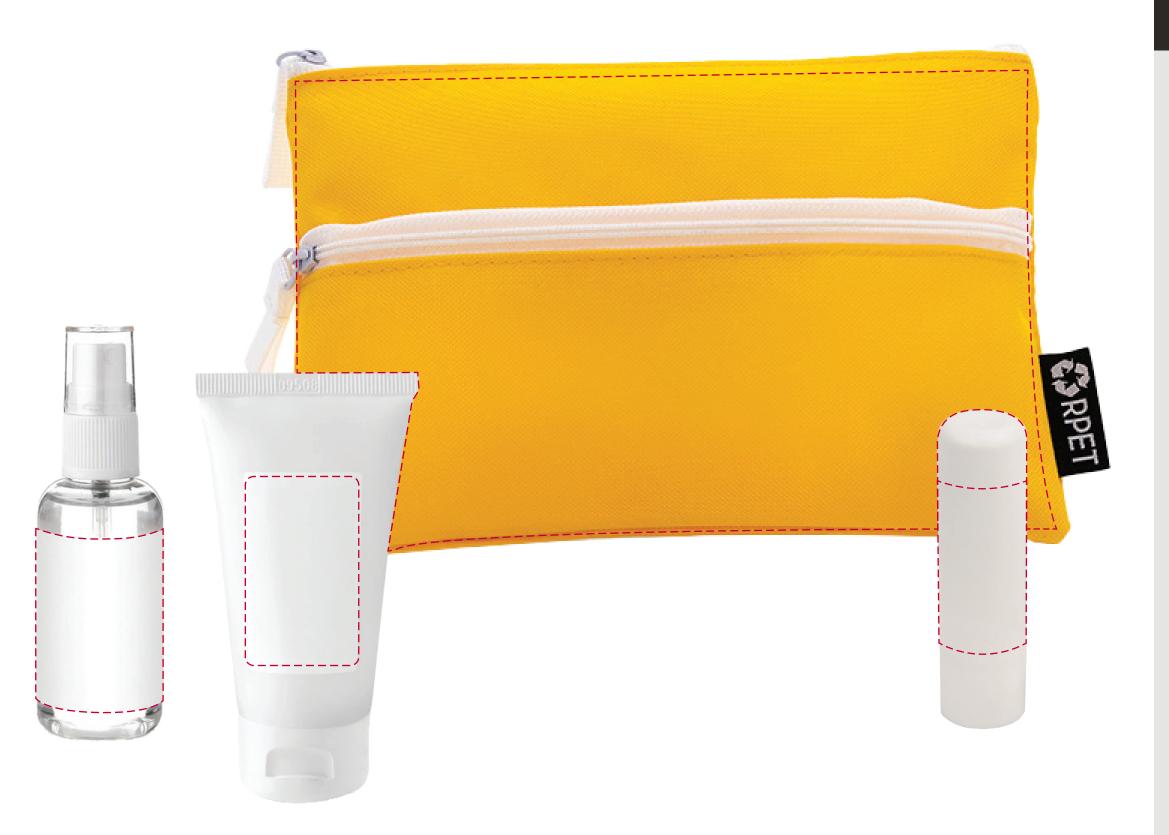

# YOUR VISUAL PROOF (1 of 5)

Visual purposes only. Please see page 2 for actual artwork size.

Order Reference

xxxxxx xx/xx/xx

Date created

Created by

XX

Product

216400

Colour

Yellow/White

Branding

Full Colour

#### Artwork Advisories

This template is not to scale and is to be used as a guide for print size & positioning only.

Full colour printed colours may differ when printed to the final product.

It is the customer's responsibility to ensure that the proof is correct in all areas. Please be sure to double-check spelling, grammar, layout and design before approving artwork. Due to the variation in monitor colours and adjustments, PDF proofs may not provide an accurate colour representation of the final product & printed work. Once artwork is approved, your order will be processed based on the above unless any amendments are made. All orders are subject to our terms and conditions.