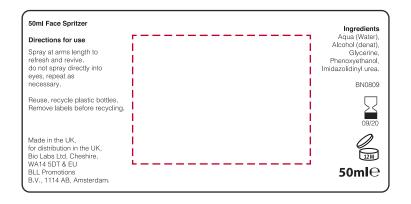

#### YOUR VISUAL PROOF (4 of 5)

Visual scale 100%.

Order Reference xxxxxx

Date created xx/xx/xx

Created by

Print area 47 x 34 mm (face spray)

Logo size xx x xxmm

Branding Full Colour