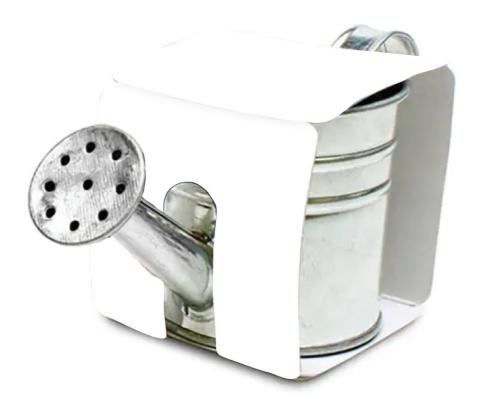

## YOUR VISUAL PROOF (1 of 2)

Visual not to Scale. Please see page 2 for actual artwork size.

Order Reference

Date created

Created by

xxxxxx xx/xx/xx

XX

Product 216414
Colour Zinc

**Branding** Full colour