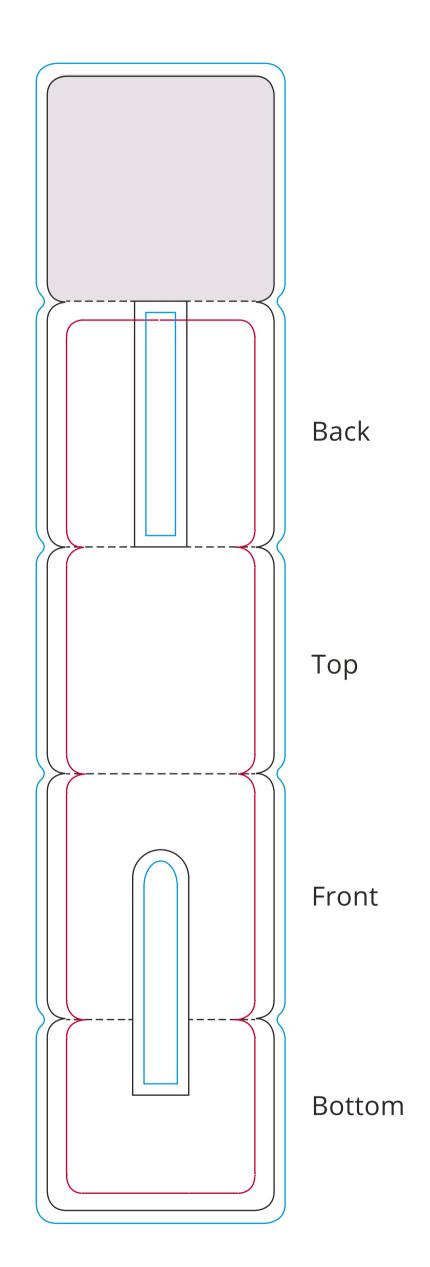

## YOUR VISUAL PROOF (2 of 2)

Fold Lines Safe Text Area Product Size Bleed Adhesive side

Visual scale 100%.

**Order Reference** Date created Created by

XXXXXX xx/xx/xx

xx x xxmm

XX

**Print area** 60 x 140mm Logo size

**Branding** Full colour