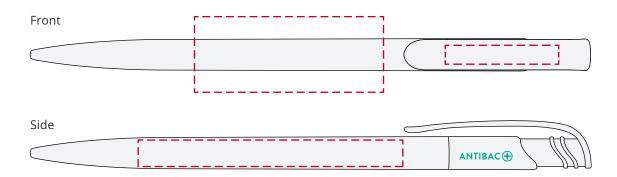

## YOUR VISUAL PROOF

Order Reference xxxxxx

Date created xx/xx/xx

Created by xx

Product 216421

Colour White

Branding Spot colour