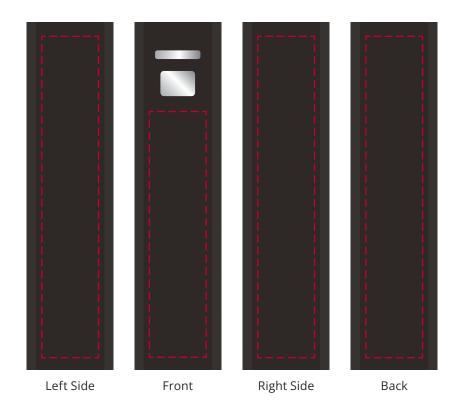

## YOUR VISUAL PROOF

Order Reference xxxxxx

Date created xx/xx/xx

Created by xx

Product 216443 Colour Black

Branding Spot Colour / Full Colour /

Engraved