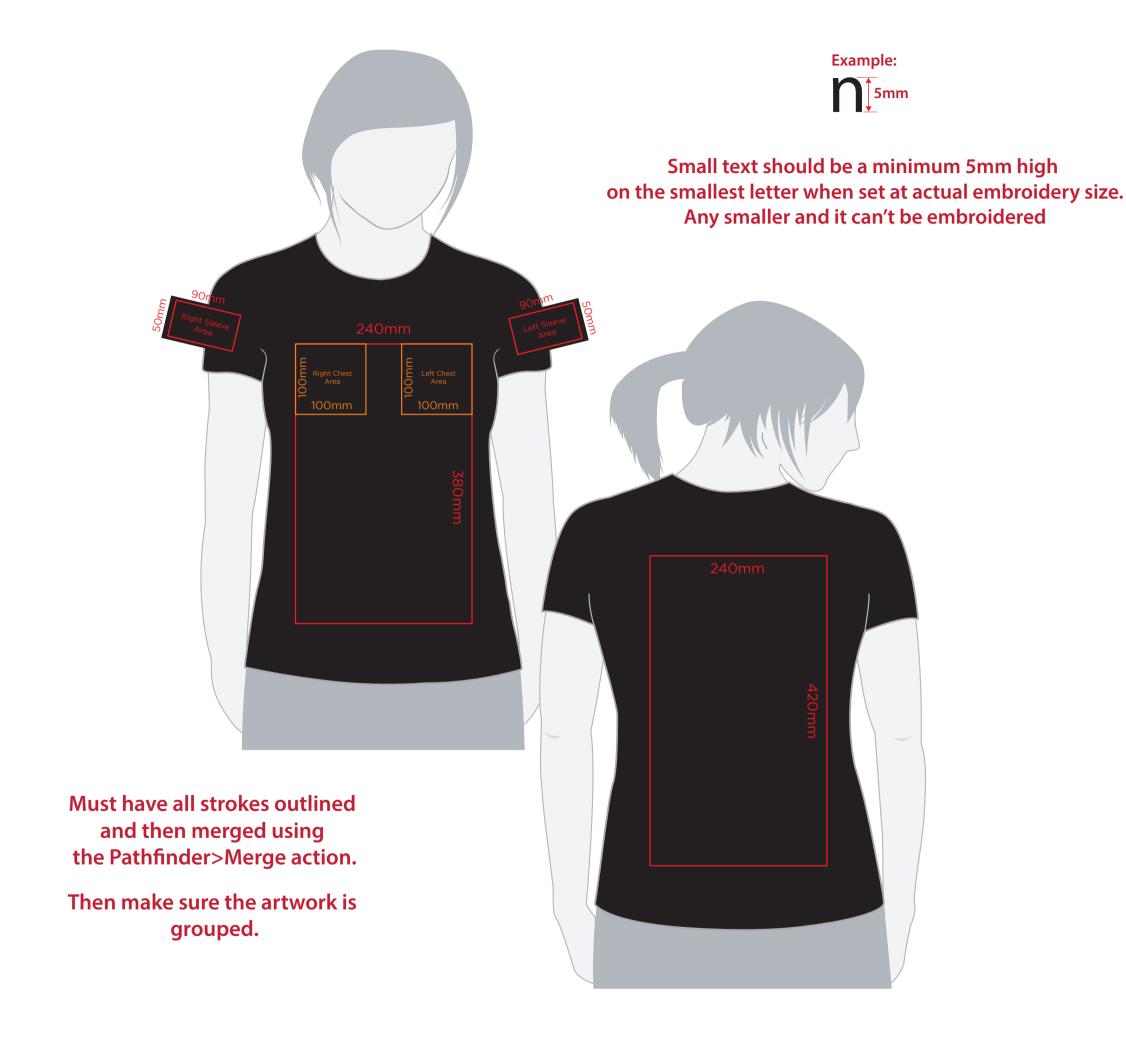

## **Artwork Advisories**

This template is not to scale and is to be used as a guide for print size & positioning only.

Please note the actual embroidery may differ slightly once digitised.

Thread colours are not Pantone matched. They are matched from universal Madeira thread swatch books. Production processes may at times have a slight effect on how colours appear on garments.