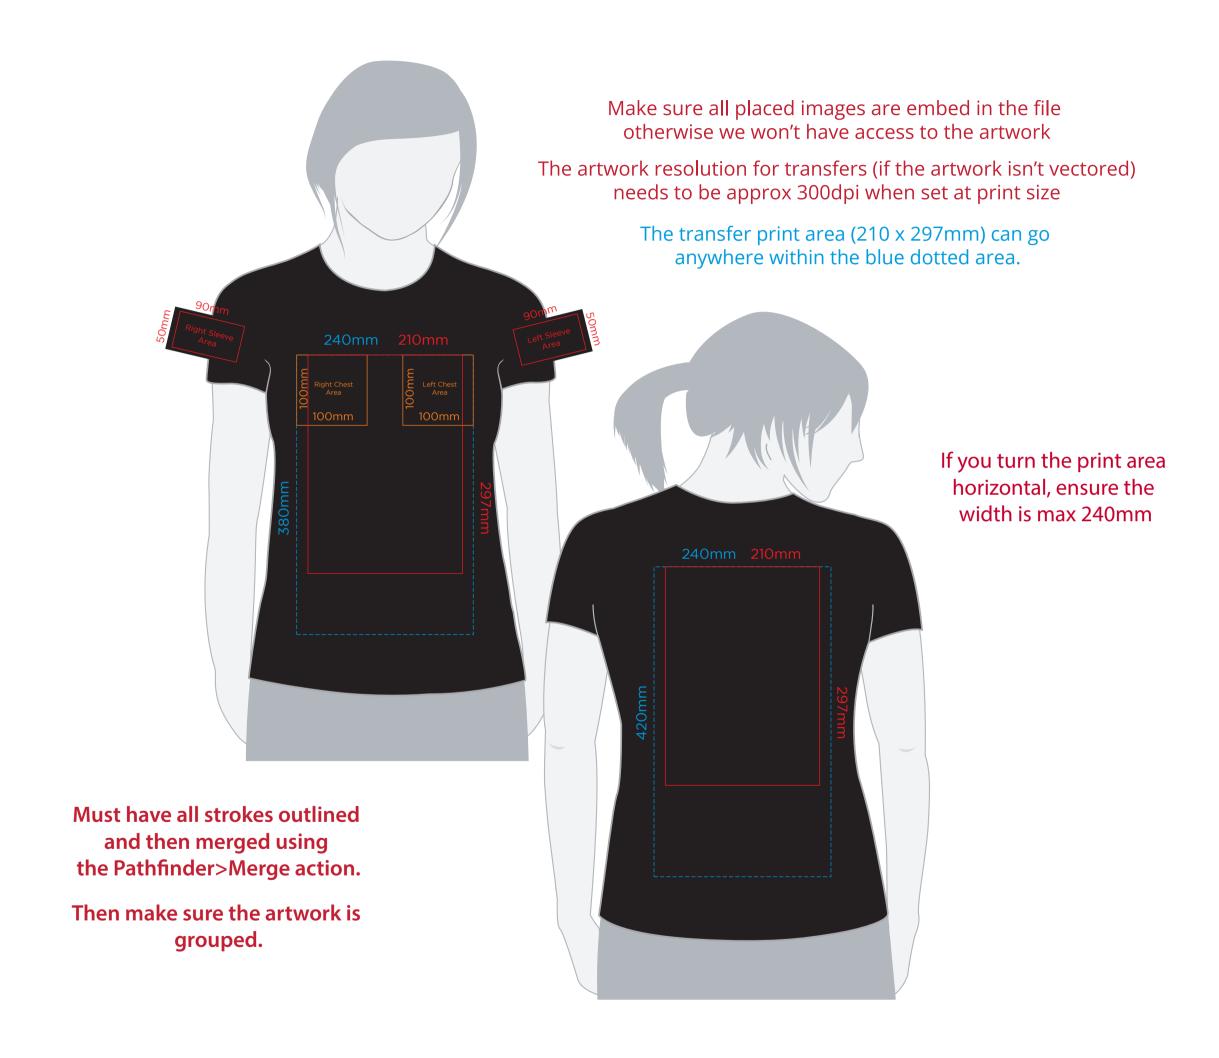

## YOUR VISUAL PROOF (1 of 2)

Order Reference xxxxxx

Date created xx/xx/xx

Created by XX

Product 216448
Colour xxxxxx

Branding Full Colour Transfer

## **Artwork Advisories**

This template is not to scale and is to be used as a guide for print size & positioning only.

When transfer printed an outline edge (keyline) may be visible.

Full colour printed colours may differ when printed to the final product.