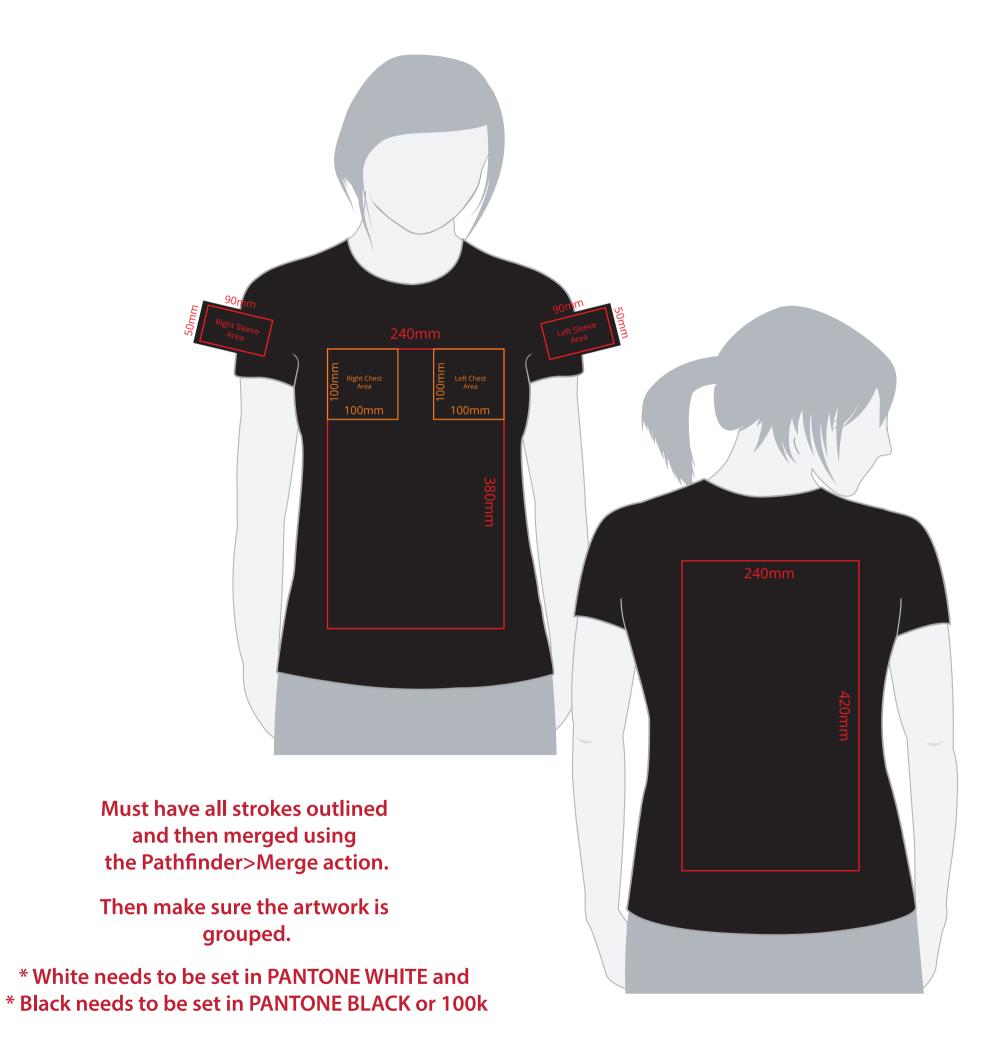

## YOUR VISUAL PROOF (2 of 2)

Visual Scale 100%

Order Reference

Date created

xxxxxx xx/xx/xx

Created by

XX

Print position

XXXX

Print area

xx x xx mm

Logo size

xx x xx mm

Branding

Spot Colour

PANTONE® Colours