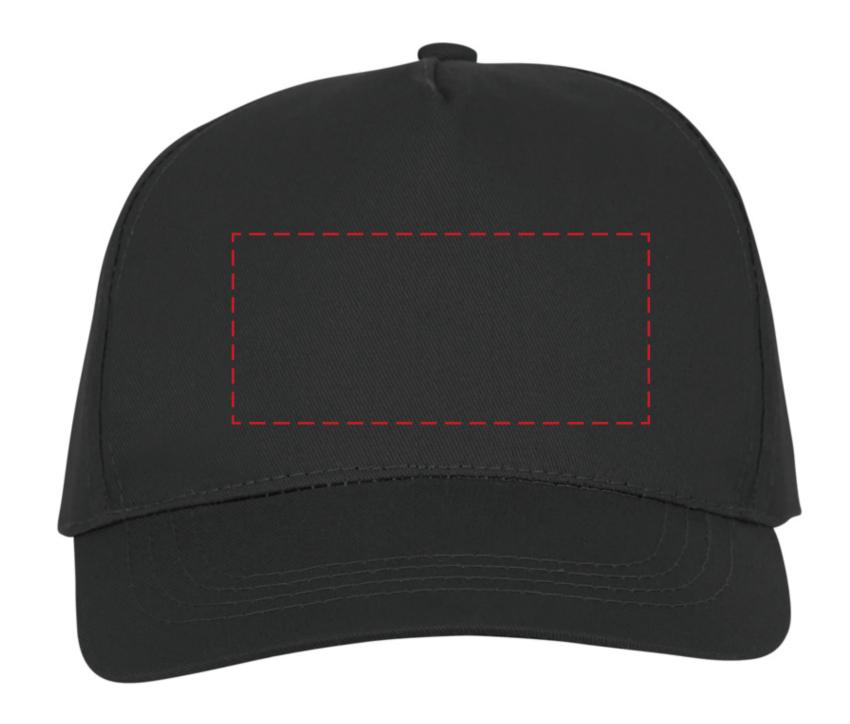

## YOUR VISUAL PROOF

Order Reference xxxxxx

Date created xx/xx/xx

Created by xx

Product 216457

Colour Black

Branding Spot colour/Full Colour

(Transfer)

## **Artwork Advisories**

Warning, this logo size may incur a surcharge.

When transfer printed an outline edge (keyline) may be visible.

It is the customer's responsibility to ensure that the proof is correct in all areas. Please be sure to double-check spelling, grammar, layout and design before approving artwork. Due to the variation in monitor colours and adjustments, PDF proofs may not provide an accurate colour representation of the final product & printed work. Once artwork is approved, your order will be processed based on the above unless any amendments are made. All orders are subject to our terms and conditions.