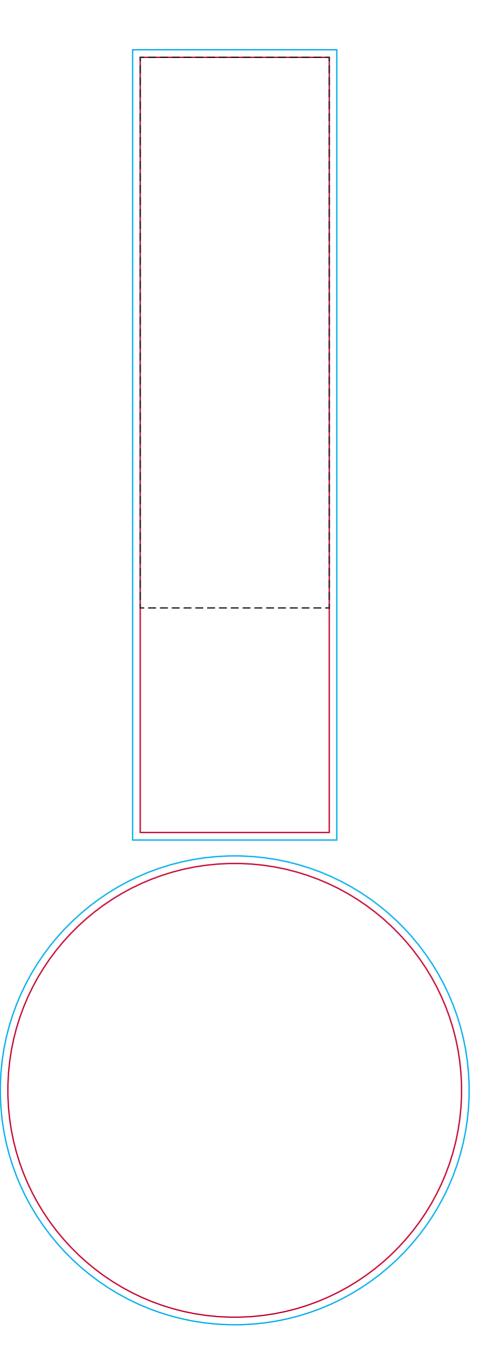

## YOUR VISUAL PROOF (2 of 2)

----- Safe text area
----- Print area
----- Bleed

Visual scale 100%.

Order Reference

Date created

xxxxxx xx/xx/xx

Created by

Print area 50 x 205 mm (rectangle)

XX

120 mm dia. (circle)

Logo size xx x xx mm

Branding Full Colour