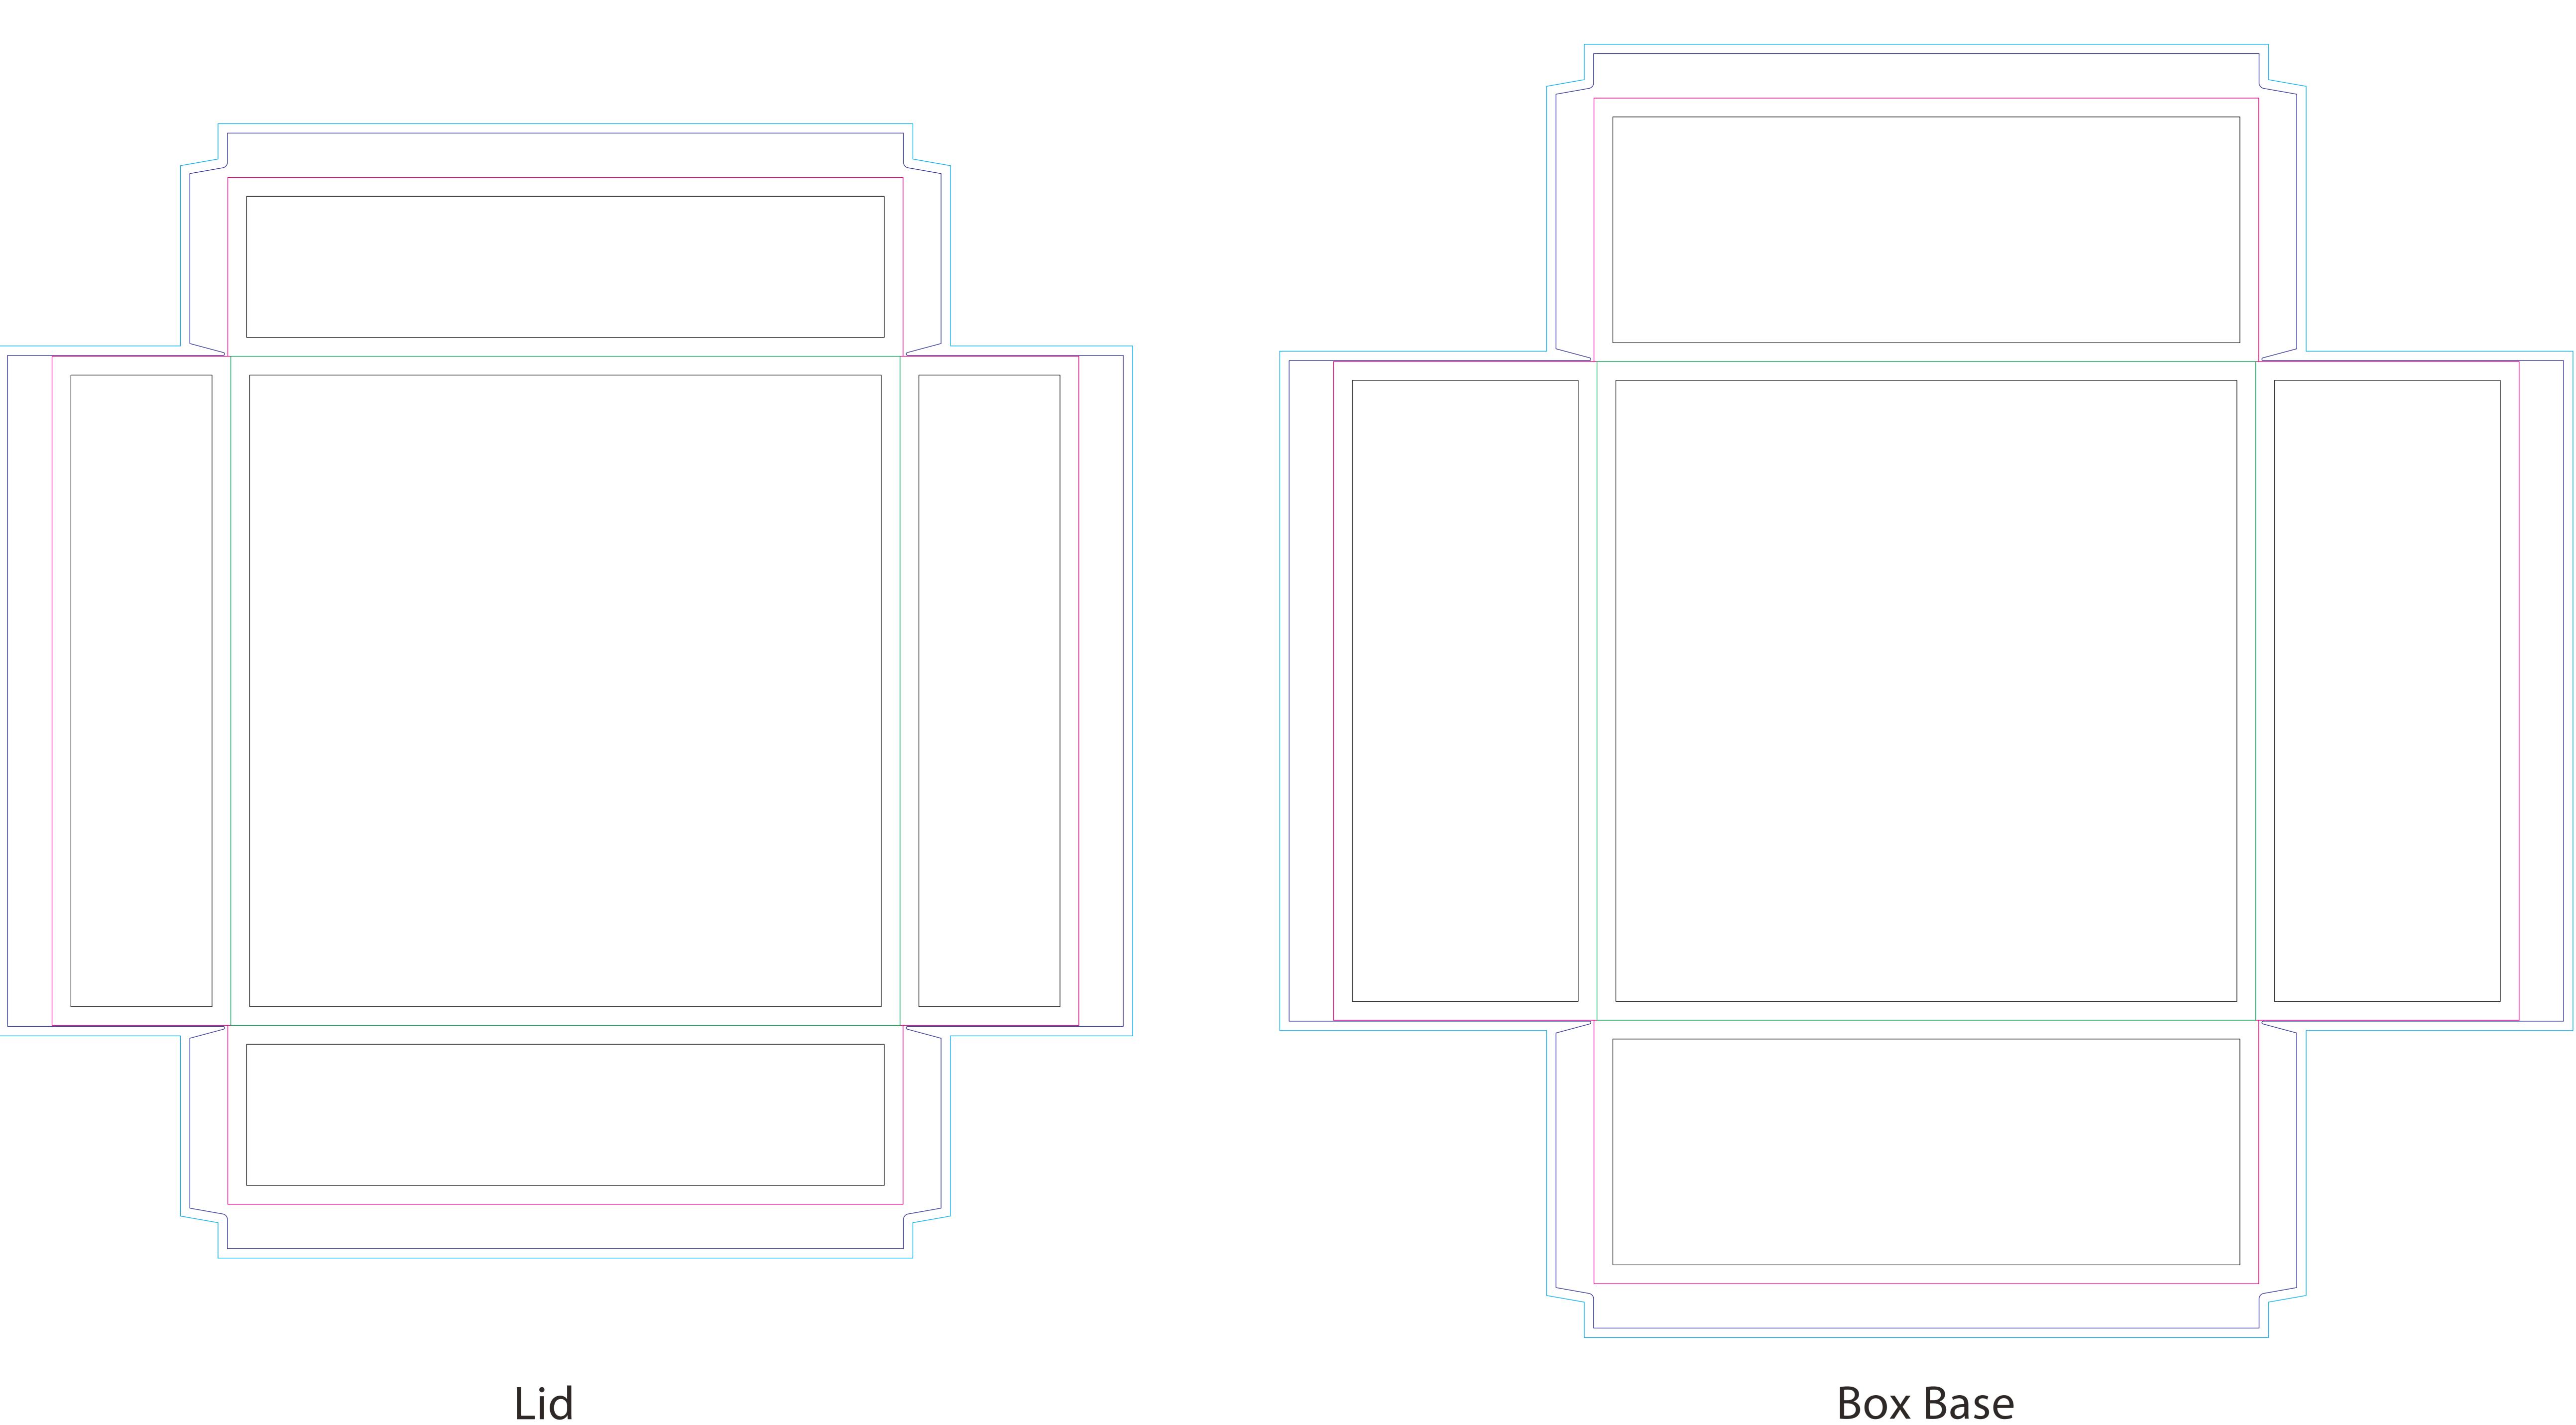

## YOUR VISUAL PROOF (2 of 2)

——Safe text area \_\_\_\_\_3/4 Fold Board cut ——Wrap cut Bleed

Visual scale 100%.

Order Reference Date created Created by

XXXXXX XX/XX/XX XX

Print area Logo size Branding

All Over Print (Cube Size) XX X XXMM Full colour