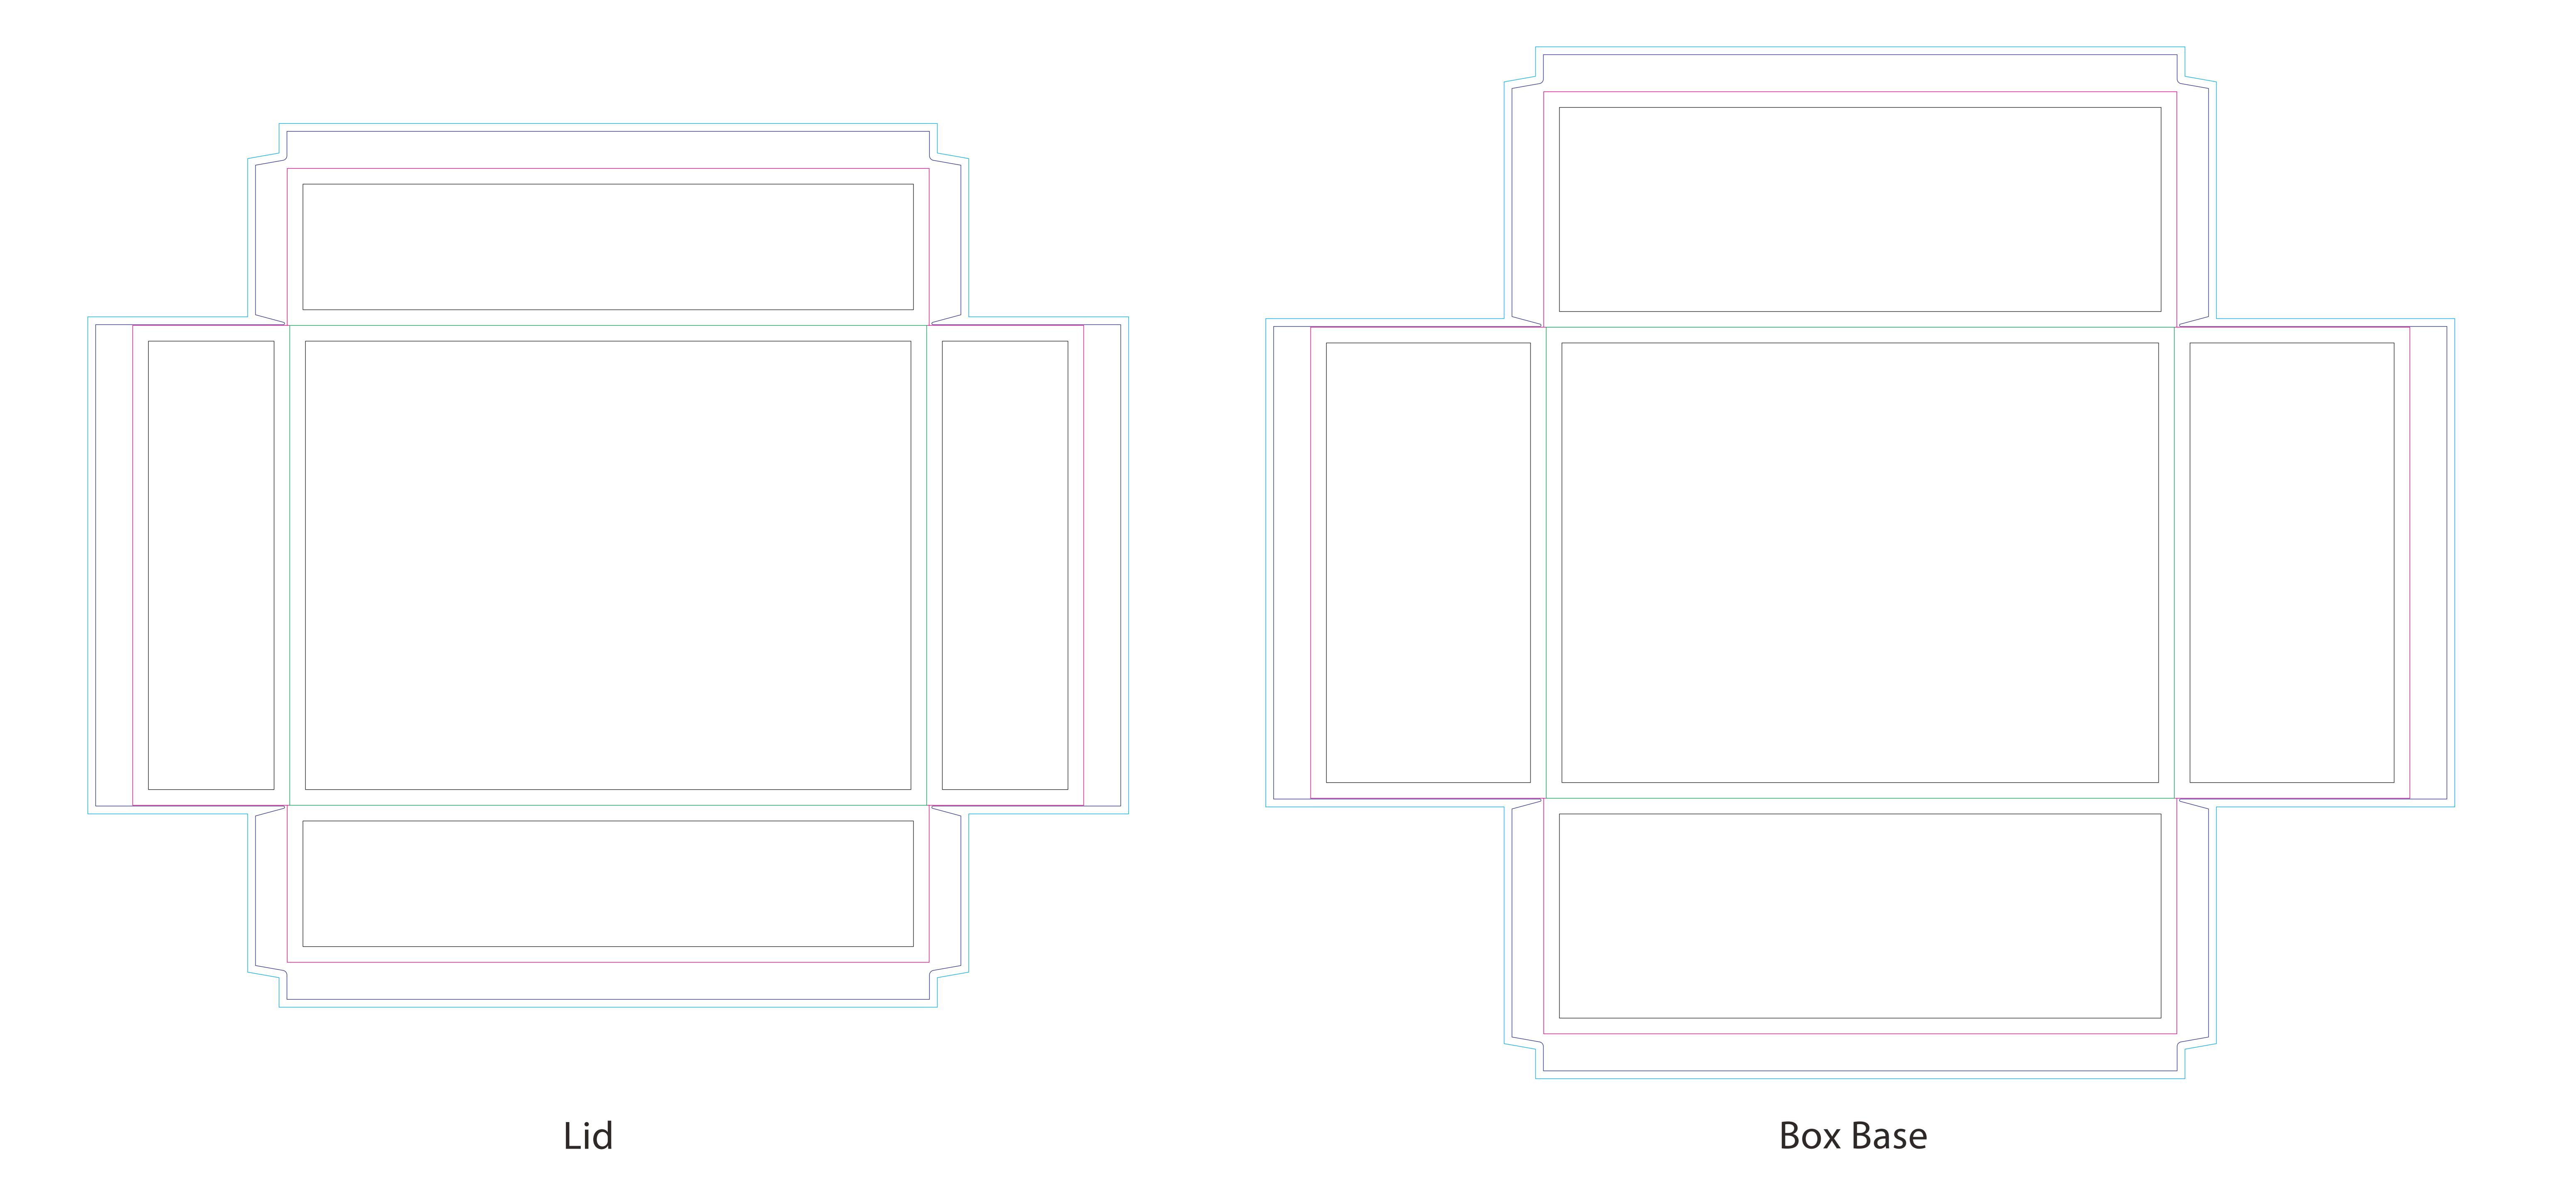

## YOUR VISUAL PROOF (2 of 2)

——Safe text area

\_\_\_\_3/4 Fold

Board cut

— Wrap cut

Bleed

Visual scale 100%.

Order Reference

Date created

Created by

XXXXXX XX/XX/XX

XX

Print area

All Over Print (Giant Size)

Logo size
Branding

xx x xxmm